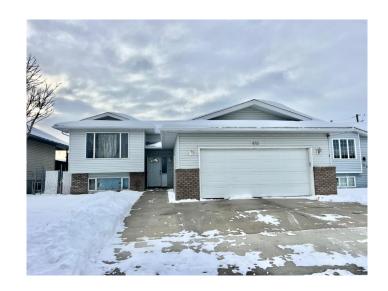

# \$380,000

5 Bedroom, 3.00 Bathroom, 1,425 sqft Residential on 0.14 Acres

Bankview, Drumheller, Alberta

Welcome to Bankview Drive. Imagine sitting on your covered back deck, soaking in the stunning views of the hills. The spacious bilevel home offers five bedrooms, three bathrooms, and a host of other features, including stainless steel appliances, gas barbecue hook up, granite countertops, and hardwood floors. This home is packed with potential if you're looking for a project & to make something of your own this is a great opportunity. Please note house is being sold as is no representation or warranties.