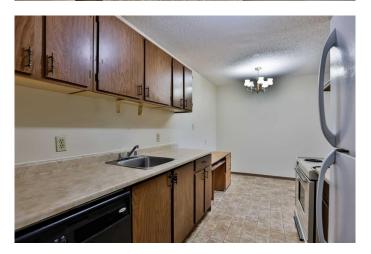

#### Interior

Interior Features Storage, Laminate Counters

Appliances Electric Stove, Refrigerator, Washer/Dryer

Heating Hot Water, Central

Cooling None