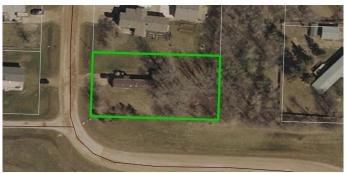

#### \$69,900

0 Bedroom, 0.00 Bathroom, Land on 0.46 Acres

NONE, Athabasca, Alberta

End corner unit at Westwind, available and ready for you to make it your own. This 0.464 acre lot is site ready. Power, gas, water and septic lines are all on the lot, so no new trenching will be required for a home placement. Mobile home that is currently on the lot will be moved off prior to closing and is not included in the sale. Westwind is a community south of Athabasca, AB that provides residents with a convenient and comfortable living environment. Amenities at Westwind include common areas, playgrounds, and convenient parking options. The community strives to create a welcoming and inclusive atmosphere for all individuals seeking a place to call home.

# **Community Information**

Address #5, 660022 - Range Road 225.5 (unit 51)

Subdivision NONE

City Athabasca

County Athabasca County

Province Alberta
Postal Code T9S 1C4

**Amenities** 

Amenities Park