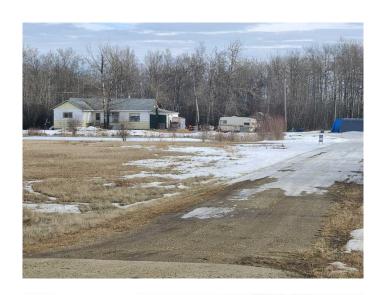

### \$110,000

0 Bedroom, 0.00 Bathroom, Land on 10.01 Acres

NONE, Rural Northern Sunrise County, Alberta

Looking for the perfect acreage to build your dream home or invest in? This 10-acre parcel offers endless possibilities! Located in a desirable area, the property comes with established services, including power, water, and gas, providing a huge advantage for future development.

A tear-down home is currently on-site, offering the potential to start fresh with your vision. Whether you're looking for a private homestead, a recreational retreat, or future development potential, this land provides a great foundation. This is a rare chance to secure an acreage with services already installed, saving you time and money. Don't miss outâ€"bring your plans and make it yours