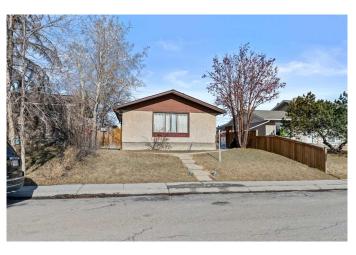

# \$460,000 - 1163 Penrith Crescent Se, Calgary

MLS® #A2199924

#### \$460,000

6 Bedroom, 2.00 Bathroom, 889 sqft Residential on 0.09 Acres

Penbrooke Meadows, Calgary, Alberta

Don't miss out on this beautiful bungalow! Whether you're looking for a starter home or a fixer-upper, this property has great potential. Conveniently located near schools, shopping, and public transit, with easy access to Memorial Drive and 17th Ave. The home features 3 bedrooms on the main floor and 1 full Bath. The basement has a illegal suite consists of 2 bedroom and a 1 full bath downstairs and a separate entrance. Live up and rent down!

### **Essential Information**

| MLS® #         | A2199924    |
|----------------|-------------|
| Price          | \$460,000   |
| Bedrooms       | 6           |
| Bathrooms      | 2.00        |
| Full Baths     | 2           |
| Square Footage | 889         |
| Acres          | 0.09        |
| Year Built     | 1971        |
| Туре           | Residential |
| Sub-Type       | Detached    |
| Style          | Bungalow    |
| Status         | Active      |

#### **Community Information**

| Address     | 1163 Penrith Crescent Se |
|-------------|--------------------------|
| Subdivision | Penbrooke Meadows        |

| City<br>County<br>Province<br>Postal Code                                         | Calgary<br>Calgary<br>Alberta<br>T2A 2H8                                                                                                     |
|-----------------------------------------------------------------------------------|----------------------------------------------------------------------------------------------------------------------------------------------|
| Amenities                                                                         |                                                                                                                                              |
| Parking Spaces<br>Parking                                                         | 4<br>Parking Pad                                                                                                                             |
| Interior                                                                          |                                                                                                                                              |
| Interior Features<br>Appliances<br>Heating<br>Cooling<br>Has Basement<br>Basement | No Smoking Home<br>Dryer, Range Hood, Refrigerator, Stove(s), Washer, Window Coverings<br>Forced Air<br>Central Air<br>Yes<br>Finished, Full |
| Exterior                                                                          |                                                                                                                                              |
| Exterior Features                                                                 | Garden, Other                                                                                                                                |
| Lot Description                                                                   | Garden                                                                                                                                       |
| Roof                                                                              | Asphalt Shingle                                                                                                                              |
| Construction                                                                      | Stucco, Wood Frame, Wood Siding                                                                                                              |
| Foundation                                                                        | Poured Concrete                                                                                                                              |