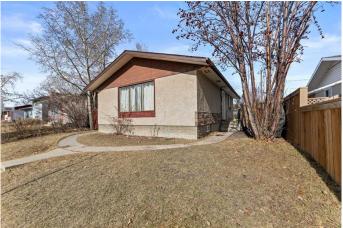

# \$460,000 - 1163 Penrith Crescent Se, Calgary

MLS® #A2199924

#### \$460,000

6 Bedroom, 2.00 Bathroom, 889 sqft Residential on 0.09 Acres

Penbrooke Meadows, Calgary, Alberta

Don't miss out on this beautiful bungalow! Whether you're looking for a starter home or a fixer-upper, this property has great potential. Conveniently located near schools, shopping, and public transit, with easy access to Memorial Drive and 17th Ave. The home features 3 bedrooms on the main floor and 1 full Bath. The basement has a illegal suite consists of 2 bedroom and a 1 full bath downstairs and a separate entrance. Live up and rent down!

#### **Community Information**

| Address     | 1163 Penrith Crescent Se |
|-------------|--------------------------|
| Subdivision | Penbrooke Meadows        |

| City<br>County<br>Province<br>Postal Code                                         | Calgary<br>Calgary<br>Alberta<br>T2A 2H8                                                                                                     |
|-----------------------------------------------------------------------------------|----------------------------------------------------------------------------------------------------------------------------------------------|
| Amenities                                                                         |                                                                                                                                              |
| Parking Spaces<br>Parking                                                         | 4<br>Parking Pad                                                                                                                             |
| Interior                                                                          |                                                                                                                                              |
| Interior Features<br>Appliances<br>Heating<br>Cooling<br>Has Basement<br>Basement | No Smoking Home<br>Dryer, Range Hood, Refrigerator, Stove(s), Washer, Window Coverings<br>Forced Air<br>Central Air<br>Yes<br>Finished, Full |
| Exterior                                                                          |                                                                                                                                              |
| Exterior Features                                                                 | Garden, Other                                                                                                                                |
| Lot Description                                                                   | Garden                                                                                                                                       |
| Roof                                                                              | Asphalt Shingle                                                                                                                              |
| Construction                                                                      | Stucco, Wood Frame, Wood Siding                                                                                                              |
| Foundation                                                                        | Poured Concrete                                                                                                                              |