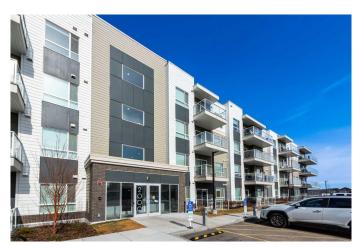

## \$418,000

2 Bedroom, 2.00 Bathroom, 923 sqft Residential on 0.00 Acres

Seton, Calgary, Alberta

Terrific two bedroom, fourth floor condo in Seton Summit! This spacious 923 square foot unit provides plenty of natural sunlight with its south facing balcony. The large kitchen has great flow, is ideal for entertaining, has beautiful stainless steel appliances, and offers ample storage room for discerning chefs! The spacious main bedroom features an ensuite with a large shower, bathtub and his & hers sinks! The second, four piece bathroom is private, spacious, and ideal for guests, a roommate, or kids! Ample storage can be found in the closets and the insuite laundry room (with washer and dryer). This condo is close to everything including the South Health Campus, shopping, grocery stores, the YMCA, and Stoney Trail!