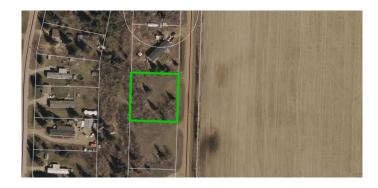

## \$69,900

0 Bedroom, 0.00 Bathroom, Land on 0.52 Acres

NONE, Athabasca, Alberta

Vacant lot at Westwind Park with a countryside view! Located on the far east end of Westwind Mobile Home Park is this 0.52 acre square lot. Power meter, municipal water and septic tank system are all on the lot, with only gas needing to be brought in. Adjacent lot, unit 57, is also available, so you could double your land base and buy both! Westwind is a community south of Athabasca, AB that provides residents with a convenient and comfortable living environment. Amenities at Westwind include common areas, playgrounds, and convenient parking options. The community strives to create a welcoming and inclusive atmosphere for all individuals seeking a place to call home.

# **Community Information**

Address #226, 660022 - Range Road 225.5 (unit 58)

Subdivision NONE

City Athabasca

County Athabasca County

Province Alberta
Postal Code T9S 1C4