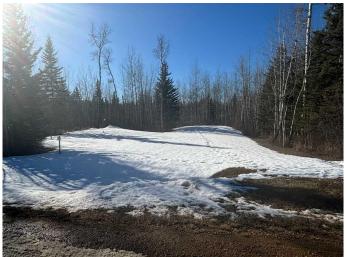

## \$69,900

0 Bedroom, 0.00 Bathroom, Land on 0.52 Acres

NONE, Athabasca, Alberta

Vacant lot at Westwind Park with a countryside view! Located on the far east end of Westwind Mobile Home Park is this 0.52 acre square lot. Power meter, municipal water and septic tank system are all on the lot, with only gas needing to be brought in. Adjacent lot, unit 57, is also available, so you could double your land base and buy both! Westwind is a community south of Athabasca, AB that provides residents with a convenient and comfortable living environment. Amenities at Westwind include common areas, playgrounds, and convenient parking options. The community strives to create a welcoming and inclusive atmosphere for all individuals seeking a place to call home.