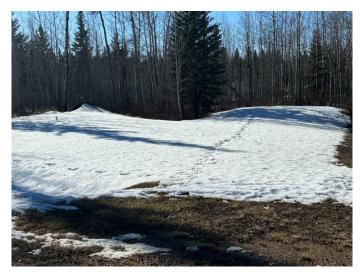

## \$69,900

0 Bedroom, 0.00 Bathroom, Land on 0.52 Acres

NONE, Athabasca, Alberta

Vacant lot at Westwind Park with a countryside view! Located on the far east end of Westwind Mobile Home Park is this 0.52 acre square lot. Power meter, municipal water and septic tank system are all on the lot, with only gas needing to be brought in. Adjacent lot, unit 57, is also available, so you could double your land base and buy both! Westwind is a community south of Athabasca, AB that provides residents with a convenient and comfortable living environment. Amenities at Westwind include common areas, playgrounds, and convenient parking options. The community strives to create a welcoming and inclusive atmosphere for all individuals seeking a place to call home.