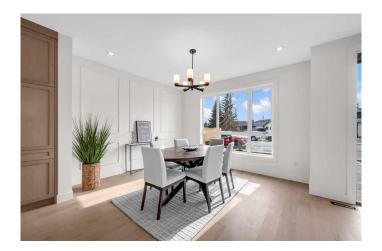

The open-concept floor plan is designed to impress, with High CEILINGS throughout the All levels. The chef-inspired kitchen is a true highlight, showcasing top-of-the-line KitchenAid Appliances and extra-large QUARTZ countertops. The cozy living area features a BEAUTIFUL Gas Fireplace, perfect for unwinding, while the spacious dining room offers ample room for family gatherings and entertaining. The thoughtful design extends to the Foyer and Mudroom, where Sarai Custom Homes has carefully considered the best use of space, ensuring maximum functionality and convenience.