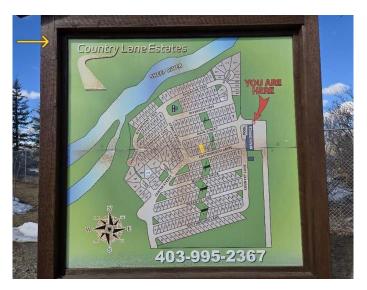

### \$69,900

0 Bedroom, 0.00 Bathroom, Land on 0.05 Acres

Country Lane RV Park, Rural Foothills County, Alberta

Country Lane Estates is an RV park located on the Sheep River, minutes from Calgary and Okotoks. Whether you are a snowbird needing a place to live or park the rig during the warmer months (Open April to October) or a young family looking for convenient place to set up your trailer for the summer. Country Lane is the place to be! Amenities include 7000 sf clubhouse with meeting room, games room, laundry, fitness centre, & pool. Condo fees decrease to \$185 per month once electrical meters are installed. Electricity will then not be included in condo fees.

## **Community Information**

Address 134, 370165 79 Street E
Subdivision Country Lane RV Park
City Rural Foothills County

County Foothills County

Province Alberta
Postal Code ToL 0A0