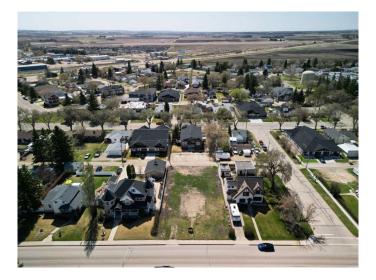

### \$239,000

0 Bedroom, 0.00 Bathroom, Land on 0.25 Acres

Downtown Lacombe, Lacombe, Alberta

Prime Oversized Lot Near Downtown Lacombe – 10,875 Sq. Ft.! Seize this rare opportunity to own a spacious 75' x 145' lot in the heart of Lacombe! Perfectly located within walking distance to shopping, amenities, the beautiful Lacombe Memorial Centre, and the Mary C. Moore Public Library, this prime parcel offers the ideal balance of convenience and community charm.

Whether you bring your own builder and custom design or choose to work with the renowned Vleeming Custom Homes, this lot provides endless possibilities to create your dream home in a highly desirable neighborhood.