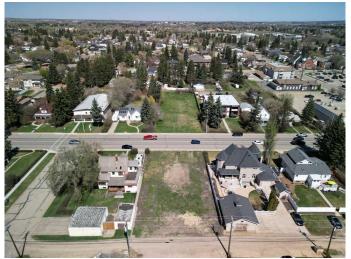

### \$239,000

0 Bedroom, 0.00 Bathroom, Land on 0.25 Acres

Downtown Lacombe, Lacombe, Alberta

Prime Oversized Lot Near Downtown Lacombe – 10,875 Sq. Ft.! Seize this rare opportunity to own a spacious 75' x 145' lot in the heart of Lacombe! Perfectly located within walking distance to shopping, amenities, the beautiful Lacombe Memorial Centre, and the Mary C. Moore Public Library, this prime parcel offers the ideal balance of convenience and community charm.

Whether you bring your own builder and custom design or choose to work with the renowned Vleeming Custom Homes, this lot provides endless possibilities to create your dream home in a highly desirable neighborhood.