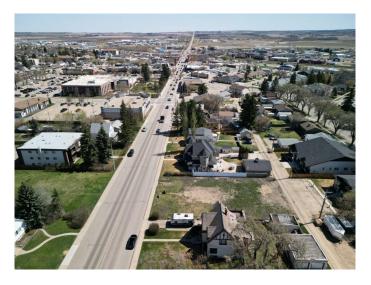

### \$239,000

0 Bedroom, 0.00 Bathroom, Land on 0.25 Acres

Downtown Lacombe, Lacombe, Alberta

Prime Oversized Lot Near Downtown Lacombe – 10,875 Sq. Ft.! Seize this rare opportunity to own a spacious 75' x 145' lot in the heart of Lacombe! Perfectly located within walking distance to shopping, amenities, the beautiful Lacombe Memorial Centre, and the Mary C. Moore Public Library, this prime parcel offers the ideal balance of convenience and community charm.

Whether you bring your own builder and custom design or choose to work with the renowned Vleeming Custom Homes, this lot provides endless possibilities to create your dream home in a highly desirable neighborhood.