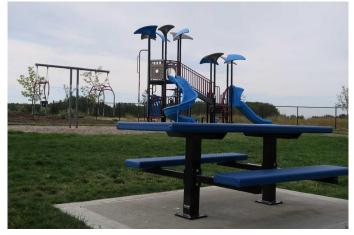

#### \$109,900

0 Bedroom, 0.00 Bathroom, Land on 0.25 Acres

Metcalf Ridge, Lacombe, Alberta

Build your dream home on this lot situated cross from the park in Metcalf Ridge! This family-friendly community offers easy access to Highway 12, a large park with walking trails and picnic areas. Whether you're looking for a starter home or an upgrade, Metcalf Ridge lots are available to suit a range of house sizes.