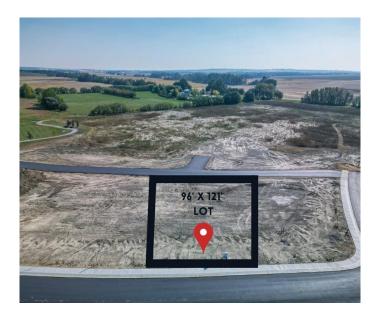

#### \$169,900

0 Bedroom, 0.00 Bathroom, Land on 0.25 Acres

Metcalf Ridge, Lacombe, Alberta

Build your dream home on a 96' X 121' lot in Metcalf Ridge! This fully serviced lot is ready to build on and features a paved back ally! You have the freedom to choose your builder and create a home with ample room for a monster garage plus still have enough room for RV parking. This family-friendly community offers easy access to Highway 12, a large park with walking trails and picnic areas. Whether you're looking for a starter home or an upgrade, Metcalf Ridge lots are available to suit a range of house sizes.