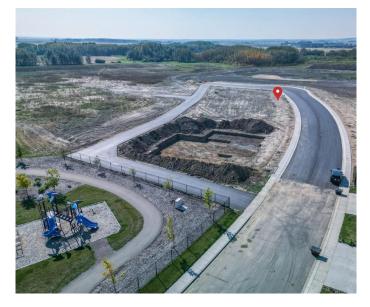

#### \$169,900

0 Bedroom, 0.00 Bathroom, Land on 0.25 Acres

Metcalf Ridge, Lacombe, Alberta

Build your dream home on a 96' X 121' lot in Metcalf Ridge! This fully serviced lot is ready to build on and features a paved back ally! You have the freedom to choose your builder and create a home with ample room for a monster garage plus still have enough room for RV parking. This family-friendly community offers easy access to Highway 12, a large park with walking trails and picnic areas. Whether you're looking for a starter home or an upgrade, Metcalf Ridge lots are available to suit a range of house sizes.