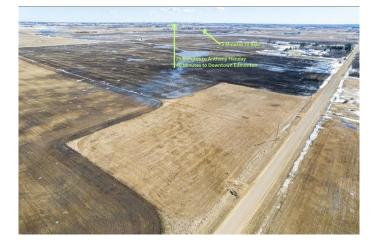

#### Property Details:

Size: 2.47 acres

Location: Just off Secondary Highway 642, only 15 minutes from St. Albert and within half an hour of West Edmonton, Morinville, Spruce Grove, and Stony Plain.

Topography: A flat, level lot surrounded by peaceful farmland, ideal for various uses.

Utilities: Power is available near the property line, and city water is accessible through the Riviere Qui Barre water station.

Don't miss this rare opportunity to secure a beautiful property at auction!