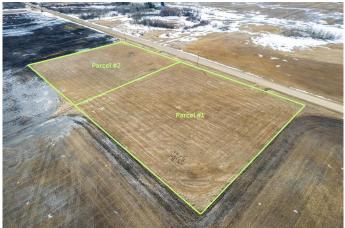

#### \$92,000

0 Bedroom, 0.00 Bathroom, Land on 2.47 Acres

NONE, Rural Sturgeon County, Alberta

Property for Sale by UNRESERVED Auction – May 27-29, 2025

This property will be sold UNRESERVED via auction, starting May 27-29, 2025. Bidding will take place through the Team Auctions website, where full terms and conditions are available. This is lot 2 on title and at the auction it is marked as Parcel 2.

Check out A 2200296 as well as there are two

of these spacious lots and they are located side by side, each offering 2.47 acres of prime land. Whether you're looking to invest in one or both, these properties present great potential. For details on the second lot, refer to A2200296