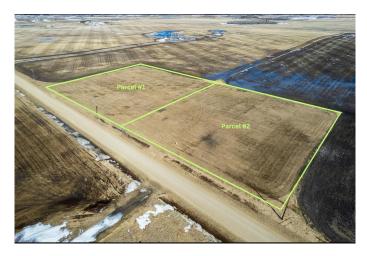

#### \$92,000

0 Bedroom, 0.00 Bathroom, Land on 2.47 Acres

NONE, Rural Sturgeon County, Alberta

Property for Sale by UNRESERVED Auction – May 27-29, 2025

This property will be sold UNRESERVED via auction, starting May 27-29, 2025. Bidding will take place through the Team Auctions website, where full terms and conditions are available. This is lot 2 on title and at the auction it is marked as Parcel 2.

Check out A 2200296 as well as there are two

of these spacious lots and they are located side by side, each offering 2.47 acres of prime land. Whether you're looking to invest in one or both, these properties present great potential. For details on the second lot, refer to A2200296