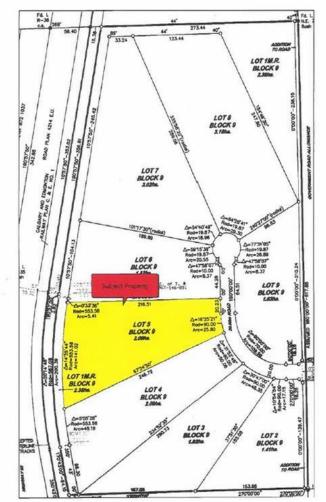

## \$170,000

0 Bedroom, 0.00 Bathroom, Land on 5.16 Acres

NONE, Rural Ponoka County, Alberta

Have you been looking for a perfect piece of land to build your dream home and still have room?! This is what you have been waiting for! Bring your building plans for your custom home, Shop-house or Barndominium!! Situated Between Ponoka and Lacombe, just outside Morningside, this nice sized acreage has gas and power at the property line and is ready for you to install your own Septic (field approved) and Drill your water Well to build your future home. Wonderfully situated for a walk-out basement and in close proximity to pavement and services with 15 Minutes to Lacombe and 12 to Ponoka - you are in the middle of it all . NOTE: GST is applicable and will be charged. No Mobile homes. Min. 1200 sq. ft. home required.

## **Community Information**

| Address     | Lot 5 Rr 261 |
|-------------|--------------|
| Subdivision | NONE         |

| City                   | Rural Ponoka County                                      |  |
|------------------------|----------------------------------------------------------|--|
| County                 | Ponoka County                                            |  |
| Province               | Alberta                                                  |  |
| Postal Code            | T4L 2N5                                                  |  |
| Amenities              |                                                          |  |
| Utilities              | Electricity at Lot Line, Natural Gas at Lot Line         |  |
| Exterior               |                                                          |  |
| Lot Description        | Near Golf Course, Irregular Lot, Open Lot, Rolling Slope |  |
| Additional Information |                                                          |  |
| Date Listed            | March 7th, 2025                                          |  |
| Days on Market         | 60                                                       |  |
| Zoning                 | CR                                                       |  |
| Listing Details        |                                                          |  |