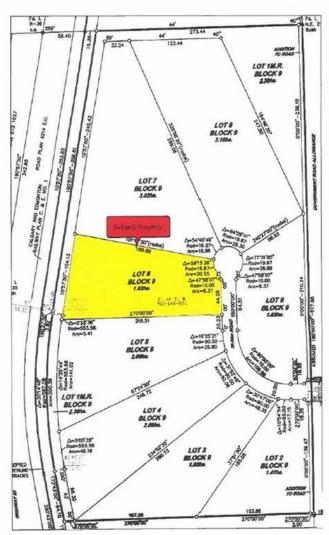

#### \$170,000

0 Bedroom, 0.00 Bathroom, Land on 4.50 Acres

NONE, Rural Ponoka County, Alberta

Have you been looking for a perfect piece of land to build your dream home and still have room?! This is what you have been waiting for! Bring your plans for your custom home, your Shop-House or your Barndominium! Situated Between Ponoka and Lacombe, just outside Morningside, this nice sized acreage has gas and power at the property line and is ready for you to install your own Septic (field approved) and Drill your water Well to build your future home. Wonderfully situated for a walk-out basement and in close proximity to pavement and services with 15 Minutes to Lacombe and 12 Minutes to Ponoka. NOTE: GST is applicable and will be charged. No Mobile homes. Min. 1200 Sq. Ft. home.

# **Community Information**

Address Lot 6 Rr 261

Subdivision NONE

City Rural Ponoka County

County Ponoka County

Province Alberta
Postal Code T4L 2N5

#### **Amenities**

Utilities Electricity at Lot Line, Natural Gas at Lot Line

**Exterior** 

Lot Description Irregular Lot, Near Golf Course, Open Lot, Rolling Slope