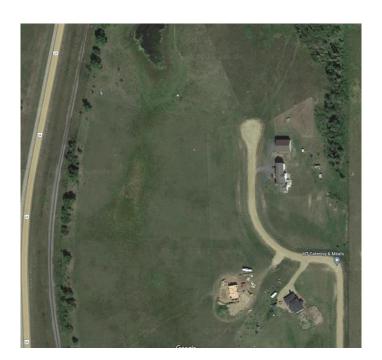

#### \$170,000

0 Bedroom, 0.00 Bathroom, Land on 4.50 Acres

NONE, Rural Ponoka County, Alberta

Have you been looking for a perfect piece of land to build your dream home and still have room?! This is what you have been waiting for! Bring your plans for your custom home, your Shop-House or your Barndominium! Situated Between Ponoka and Lacombe, just outside Morningside, this nice sized acreage has gas and power at the property line and is ready for you to install your own Septic (field approved) and Drill your water Well to build your future home. Wonderfully situated for a walk-out basement and in close proximity to pavement and services with 15 Minutes to Lacombe and 12 Minutes to Ponoka. NOTE: GST is applicable and will be charged. No Mobile homes. Min. 1200 Sq. Ft. home.

# **Community Information**

Address Lot 6 Rr 261

Subdivision NONE

City Rural Ponoka County

County Ponoka County

Province Alberta
Postal Code T4L 2N5