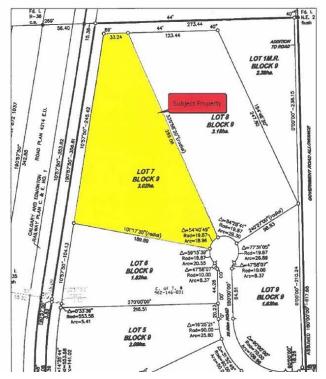

## \$190,000

0 Bedroom, 0.00 Bathroom, Land on 7.46 Acres

NONE, Rural Ponoka County, Alberta

Have you been looking for a perfect piece of land to build your dream home and still have room?! This is what you have been waiting for! Bring your plans for your custom home, Shop-house or Barndominium! Situated Between Ponoka and Lacombe, just outside Morningside, this nice sized acreage has gas and power at the property line and is ready for you to install your own Septic (field approved) and Drill your water Well to build your future home. Wonderfully situated for a walk-out basement and in close proximity to pavement and services with 15 minutes to Lacombe and 12 minutes to Ponoka. NOTE: GST is applicable and will be charged. No Mobile homes. Min 1200 Sq ft house

## **Community Information**

| Address     | Lot 7 Rr 261        |
|-------------|---------------------|
| Subdivision | NONE                |
| City        | Rural Ponoka County |

| County<br>Province<br>Postal Code       | Ponoka County<br>Alberta<br>T4L 2N5                      |  |
|-----------------------------------------|----------------------------------------------------------|--|
| Amenities<br>Utilities                  | Electricity at Lot Line, Natural Gas at Lot Line         |  |
| Exterior<br>Lot Description             | Irregular Lot, Near Golf Course, Open Lot, Rolling Slope |  |
| Additional Information                  |                                                          |  |
| Date Listed<br>Days on Market<br>Zoning | March 7th, 2025<br>59<br>CR                              |  |
| Listing Details                         |                                                          |  |