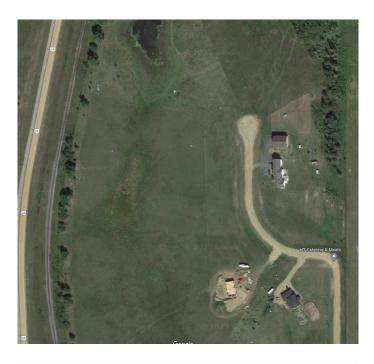

## \$190,000

0 Bedroom, 0.00 Bathroom, Land on 7.46 Acres

NONE, Rural Ponoka County, Alberta

Have you been looking for a perfect piece of land to build your dream home and still have room?! This is what you have been waiting for! Bring your plans for your custom home, Shop-house or Barndominium! Situated Between Ponoka and Lacombe, just outside Morningside, this nice sized acreage has gas and power at the property line and is ready for you to install your own Septic (field approved) and Drill your water Well to build your future home. Wonderfully situated for a walk-out basement and in close proximity to pavement and services with 15 minutes to Lacombe and 12 minutes to Ponoka. NOTE: GST is applicable and will be charged. No Mobile homes. Min 1200 Sq ft house

## **Community Information**

| Address     | Lot 7 Rr 261        |
|-------------|---------------------|
| Subdivision | NONE                |
| City        | Rural Ponoka County |

| County<br>Province<br>Postal Code       | Ponoka County<br>Alberta<br>T4L 2N5                      |  |
|-----------------------------------------|----------------------------------------------------------|--|
| Amenities<br>Utilities                  | Electricity at Lot Line, Natural Gas at Lot Line         |  |
| Exterior<br>Lot Description             | Irregular Lot, Near Golf Course, Open Lot, Rolling Slope |  |
| Additional Information                  |                                                          |  |
| Date Listed<br>Days on Market<br>Zoning | March 7th, 2025<br>59<br>CR                              |  |
| Listing Details                         |                                                          |  |