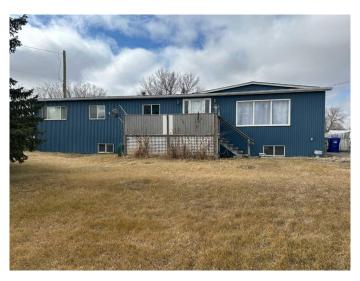

# \$240,000

4 Bedroom, 2.00 Bathroom, 1,648 sqft Residential on 0.24 Acres

NONE, Barnwell, Alberta

This raised bungalow offers over 1,600 sq ft with 3 bedrooms on the main floor, 2 bathrooms (one being the en-suite), a large kitchen area, expansive living room with front window for plenty of daylight and a dining space for the family. The basement development has been started and awaits completion for a massive family room, 4th bedroom and plenty of storage spaces. Laundry is on the main floor for convenience and the large yard is fenced for kids and pets. Just around the corner is the K-9 school and there's a post office and small grocery store in town as well. Plus it's only a few mins drive to Taber or west to Lethbridge if you wish. Plan to visit!