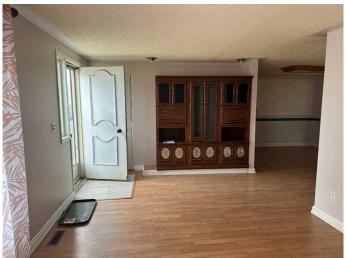

# \$240,000

4 Bedroom, 2.00 Bathroom, 1,648 sqft Residential on 0.24 Acres

NONE, Barnwell, Alberta

This raised bungalow offers over 1,600 sq ft with 3 bedrooms on the main floor, 2 bathrooms (one being the en-suite), a large kitchen area, expansive living room with front window for plenty of daylight and a dining space for the family. The basement development has been started and awaits completion for a massive family room, 4th bedroom and plenty of storage spaces. Laundry is on the main floor for convenience and the large yard is fenced for kids and pets. Just around the corner is the K-9 school and there's a post office and small grocery store in town as well. Plus it's only a few mins drive to Taber or west to Lethbridge if you wish. Plan to visit!