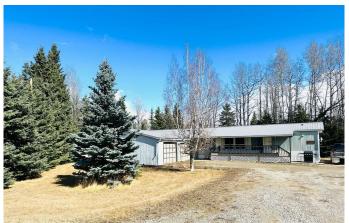

## \$369,000

2 Bedroom, 2.00 Bathroom, 1,216 sqft Residential on 2.10 Acres

Ricinus Ridge, Rural Clearwater County, Alberta

Welcome to your charming 2.1 acre retreat in Ricinus Ridge subdivision- ideal for full-time living or weekend get away. This cozy 2 bedroom( easily converted back to 3),2 (spacious 4 piece ensuite off of primary bedroom )bathroom mobile home, built in 1989, offers open - concept layout. The double attached heated garage is perfect for projects or storage. Enjoy the privacy of a beautiful treed lot with mature apple trees, fenced garden area, perennials landscaping and approx. 1 acre of cleared land at the back ideal for creating your own peaceful sanctuary. This property has easy access to lakes, rivers, OHV trails, the west country and outdoor recreation. Only 10 minutes to Caroline and 25 minutes to Rocky Mountain House.

#### **Essential Information**

MLS® # A2200983 Price \$369,000

Bedrooms 2 Bathrooms 2.00

Full Baths 2

Square Footage 1,216 Acres 2.10 Year Built 1989

Type Residential

Sub-Type Detached

Style Acreage with Residence, Single Wide Mobile Home

#### **Exterior**

Exterior Features Private Yard

Lot Description Few Trees, Many Trees, Treed

Roof Metal

Construction Wood Frame, Vinyl Siding

Foundation Block