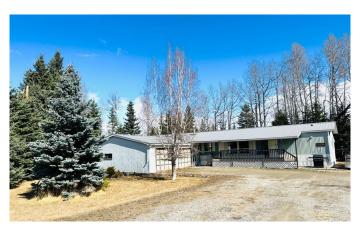

## \$369,000

2 Bedroom, 2.00 Bathroom, 1,216 sqft Residential on 2.10 Acres

Ricinus Ridge, Rural Clearwater County, Alberta

Welcome to your charming 2.1 acre retreat in Ricinus Ridge subdivision- ideal for full-time living or weekend get away. This cozy 2 bedroom( easily converted back to 3),2 (spacious 4 piece ensuite off of primary bedroom )bathroom mobile home, built in 1989, offers open - concept layout. The double attached heated garage is perfect for projects or storage. Enjoy the privacy of a beautiful treed lot with mature apple trees, fenced garden area, perennials landscaping and approx. 1 acre of cleared land at the back ideal for creating your own peaceful sanctuary. This property has easy access to lakes, rivers, OHV trails, the west country and outdoor recreation. Only 10 minutes to Caroline and 25 minutes to Rocky Mountain House.

#### **Essential Information**

MLS® # A2200983 Price \$369,000

Bedrooms 2 Bathrooms 2.00

Full Baths 2

Square Footage 1,216 Acres 2.10 Year Built 1989

Type Residential

Sub-Type Detached

Style Acreage with Residence, Single Wide Mobile Home

#### **Exterior**

Exterior Features Private Yard

Lot Description Few Trees, Many Trees, Treed

Roof Metal

Construction Wood Frame, Vinyl Siding

Foundation Block