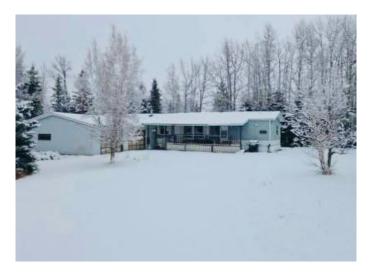

## \$369,000

2 Bedroom, 2.00 Bathroom, 1,216 sqft Residential on 2.10 Acres

Ricinus Ridge, Rural Clearwater County, Alberta

Welcome to your charming 2.1 acre retreat in Ricinus Ridge subdivision- ideal for full-time living or weekend get away. This cozy 2 bedroom( easily converted back to 3),2 (spacious 4 piece ensuite off of primary bedroom )bathroom mobile home, built in 1989, offers open - concept layout. The double attached heated garage is perfect for projects or storage. Enjoy the privacy of a beautiful treed lot with mature apple trees, fenced garden area, perennials landscaping and approx. 1 acre of cleared land at the back ideal for creating your own peaceful sanctuary. This property has easy access to lakes, rivers, OHV trails, the west country and outdoor recreation. Only 10 minutes to Caroline and 25 minutes to Rocky Mountain House.

#### **Exterior**

Exterior Features Private Yard

Lot Description Few Trees, Many Trees, Treed

Roof Metal

Construction Wood Frame, Vinyl Siding

Foundation Block