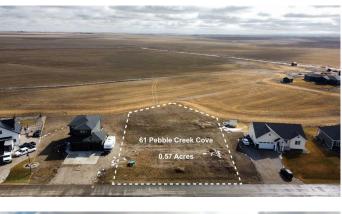

# \$150,000 - 61 Pebble Creek Cove, Raymond

MLS® #A2201013

#### \$150,000

0 Bedroom, 0.00 Bathroom, Land on 0.57 Acres

NONE, Raymond, Alberta

This 0.57-acre lot in the growing subdivision of Stonegate Meadows offers the perfect spot to put down roots, with architectural guidelines ensuring a beautiful, well-planned neighbourhood. Raymond is a thriving, family-friendly town with all the essentialsâ€"schools (K-12) - the brand new High School is currently being built not far from this lot, a 9-hole golf course, parks, sports fields, a library, medical services, a grocery store, and local shops. Plus, it's home to an incredible outdoor pool, a vibrant rodeo, and Canada Day celebration. Just 20 minutes from Lethbridge, you get small-town charm with city convenience. Lot is fully serviced and ready for your dream home.

#### **Community Information**

| Address     | 61 Pebble Creek Cove |
|-------------|----------------------|
| Subdivision | NONE                 |
| City        | Raymond              |

| County      | Warner No. 5, County of |
|-------------|-------------------------|
| Province    | Alberta                 |
| Postal Code | T0K 2S0                 |