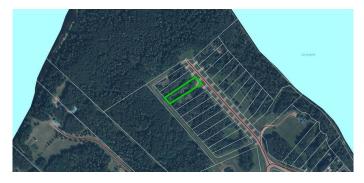

#### \$85,000

0 Bedroom, 0.00 Bathroom, Land on 0.62 Acres

Lac La Biche, Lac La Biche, Alberta

Dreaming of your very own lake lot? With all the convenience of municipal services, natural gas, underground power and paved roads? Spread out, enjoy nature, experience the treed 0.67acre back lot and build your dream home. The beautiful subdivision of Eagle Haunt awaits you! Located on paved Old Trail Road between Lac La Biche and Plamondon on beautiful Lake La Biche Lake. Head out and experience nature for yourself. You will not be disappointed.

## **Community Information**

| Address     | 51 Eagle Haunt      |
|-------------|---------------------|
| Subdivision | Lac La Biche        |
| City        | Lac La Biche        |
| County      | Lac La Biche County |
| Province    | Alberta             |
| Postal Code | T0A 2C2             |