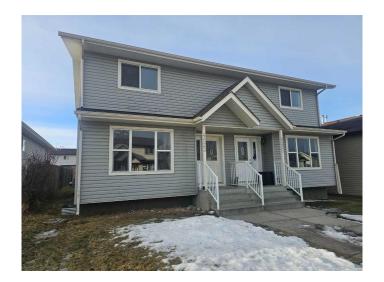

# \$249,900 - 4523 45 Avenue Close, Rocky Mountain House

MLS® #A2201140

#### \$249,900

4 Bedroom, 2.00 Bathroom, 1,387 sqft Residential on 0.07 Acres

Rocky Mtn House, Rocky Mountain House, Alberta

Great starter home or income property nestled in the charming town of Rocky Mountain House, Alberta. Built in 2006, this two-storey, 1387 sqft, half-duplex offers comfort and convenience. Main floor features living room, kitchen with dinning area, 2pc bathroom, and a rear door to the deck and backyard for relaxation. Upstairs you will find 3 bedrooms along a 4pc bathroom. Primary bedroom with a walk-in closet. Partially finished basement with family room, one bedroom, and a rough-in for an additional bathroom, proving ample space for growing family. Situated close to the majestic mountains. Don't miss out on this incredible opportunity.

Year Built 2006

Type Residential

Sub-Type Semi Detached

Style 2 Storey, Side by Side

Status Active

#### **Exterior**

Exterior Features None

Lot Description Back Lane, Back Yard, Cul-De-Sac, Landscaped

Roof Asphalt Shingle
Construction Wood Frame

Foundation Poured Concrete