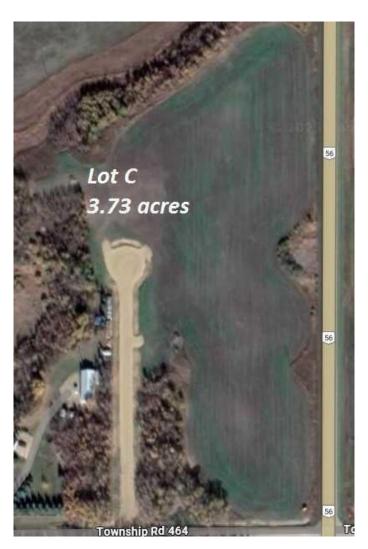

## \$249,900

0 Bedroom, 0.00 Bathroom, Land on 3.73 Acres

NONE, Rural Camrose County, Alberta

Wow! Acreage living (with CITY WATER) a mere minutes from the City of Camrose. Build your dream home on this 3.73 acre parcel, adjacent to HWY 56, north of the Richardson Pioneer Legacy Junction corner. City water, power and natural gas are at the property line. It's paved most of the way, with just a minor amount of gravel to enter the acreage. In a cul-de-sac which limits unwanted traffic. Enjoy your privacy, just a short drive from Camrose (approximately 7 minutes). Two other lots also available. Welcome home!

#### **Essential Information**

MLS® # A2201298 Price \$249,900

Bathrooms 0.00 Acres 3.73 Type Land

Sub-Type Residential Land

Status Active

# **Community Information**

Address 19408 C Twp Rd 464

Subdivision NONE

City Rural Camrose County

County Camrose County

Province Alberta
Postal Code T0B2M2