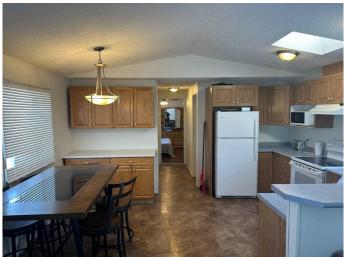

## \$214,500

3 Bedroom, 2.00 Bathroom, 1,056 sqft Residential on 0.11 Acres

N/A, Clairmont, Alberta

Land, Ho! No lot rent here! Enjoy all the frills of small town living but within a few minutes of City life & all its services! This home is ready for new ownership. 3 bedrooms, 2 bathrooms, open floor plan, kitchen skylight & extra cabinets, no carpet in home and low County taxes are just a few of the great features this property has. Yard is fenced on 3 sides and there are no rear neighbours. There are also 2 sheds for your outside storage of items. Long, black crushed stone driveway can accommodate 4 vehicles or your RV. Brand new hot water tank installed, furnace serviced and ducts cleaned June 2025. Shingles are only a couple years old. Located super close to the Adventure Park, walking trails, Clairmont Lake and the Community School. Contact a REALTOR® today for more info or to view! Quick possession is possible - don't delay property is selling quick in the area.

### Interior

Interior Features Open Floorplan, Vaulted Ceiling(s)

Appliances Dishwasher, Dryer, Electric Stove, Refrigerator, Washer

Heating Forced Air, Natural Gas

Cooling None
Basement None