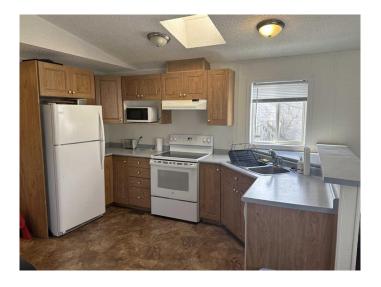

## \$214,500

3 Bedroom, 2.00 Bathroom, 1,056 sqft Residential on 0.11 Acres

N/A, Clairmont, Alberta

Land, Ho! No lot rent here! Enjoy all the frills of small town living but within a few minutes of City life & all its services! This home is ready for new ownership. 3 bedrooms, 2 bathrooms, open floor plan, kitchen skylight & extra cabinets, no carpet in home and low County taxes are just a few of the great features this property has. Yard is fenced on 3 sides and there are no rear neighbours. There are also 2 sheds for your outside storage of items. Long, black crushed stone driveway can accommodate 4 vehicles or your RV. Brand new hot water tank installed, furnace serviced and ducts cleaned June 2025. Shingles are only a couple years old. Located super close to the Adventure Park, walking trails, Clairmont Lake and the Community School. Contact a REALTOR® today for more info or to view! Quick possession is possible - don't delay property is selling quick in the area.

### Interior

Interior Features Open Floorplan, Vaulted Ceiling(s)

Appliances Dishwasher, Dryer, Electric Stove, Refrigerator, Washer

Heating Forced Air, Natural Gas

Cooling None
Basement None