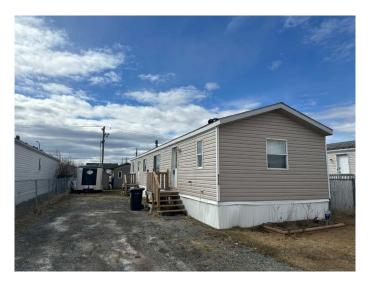

# \$214,500 - 9715 108 Avenue, Clairmont

MLS® #A2201354

## \$214,500

3 Bedroom, 2.00 Bathroom, 1,056 sqft Residential on 0.11 Acres

N/A, Clairmont, Alberta

Land, Ho! No lot rent here! Enjoy all the frills of small town living but within a few minutes of City life & all its services! This home is ready for new ownership. 3 bedrooms, 2 bathrooms, open floor plan, kitchen skylight & extra cabinets, no carpet in home and low County taxes are just a few of the great features this property has. Yard is fenced on 3 sides and there are no rear neighbours. There are also 2 sheds for your outside storage of items. Long, black crushed stone driveway can accommodate 4 vehicles or your RV. Brand new hot water tank installed, furnace serviced and ducts cleaned June 2025. Shingles are only a couple years old. Located super close to the Adventure Park, walking trails, Clairmont Lake and the Community School. Contact a REALTOR® today for more info or to view! Quick possession is possible - don't delay property is selling quick in the area.

#### **Exterior**

Exterior Features Other

Lot Description Few Trees, Lawn, No Neighbours Behind, Rectangular Lot

Roof Asphalt Shingle

Construction Vinyl Siding

Foundation Piling(s)