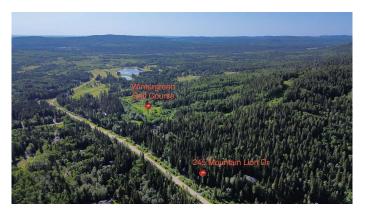

### \$469,900

0 Bedroom, 0.00 Bathroom, Land on 2.00 Acres

Wintergreen, Rural Rocky View County, Alberta

Looking to escape the city? ~Welcome to 245 Mountain Lion Dr where Nature Awaits~ A rare opportunity to build your dream home on one of the last undeveloped lots in the subdivision. Just up the road from the Wintergreen Golf Course this majestic 2 Acre lot is a limitless blank canvas, home to variety of trees and wildlife. Backing to the old ski hill this lot has the ideal topography for a walk-out and allows for an assortment of architectural designs. There is no building commitment - you can get creative and start curating your vision immediately OR take your time and build in the future. This guiet community is located 5 minutes from the amenities of Bragg Creek; schools, childcare, shopping, dining, professional services. 30 minutes to Calgary. The convenience of services to the property line adds to the attraction of this location. Come take a walk in the woods and see all the potential this property has to offer!