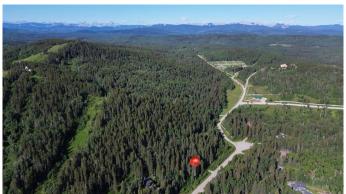

### \$469,900

0 Bedroom, 0.00 Bathroom, Land on 2.00 Acres

Wintergreen, Rural Rocky View County, Alberta

Looking to escape the city? ~Welcome to 245 Mountain Lion Dr where Nature Awaits~ A rare opportunity to build your dream home on one of the last undeveloped lots in the subdivision. Just up the road from the Wintergreen Golf Course this majestic 2 Acre lot is a limitless blank canvas, home to variety of trees and wildlife. Backing to the old ski hill this lot has the ideal topography for a walk-out and allows for an assortment of architectural designs. There is no building commitment - you can get creative and start curating your vision immediately OR take your time and build in the future. This guiet community is located 5 minutes from the amenities of Bragg Creek; schools, childcare, shopping, dining, professional services. 30 minutes to Calgary. The convenience of services to the property line adds to the attraction of this location. Come take a walk in the woods and see all the potential this property has to offer!