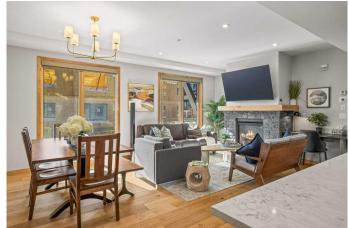

## \$1,227,450

2 Bedroom, 2.00 Bathroom, 962 sqft Residential on 0.00 Acres

Spring Creek, Canmore, Alberta

Rare "tourist home" designated property is Spring Creek in the heart of Canmore! This luxurious, well appointed, and upgraded 2-bedroom condo in the new Timberstone Mountain Lodge is sold completely furnished and turn-key for owner use and short term vacation rentals. Owners and renters will enjoy the gourmet kitchen, cozy stone fireplace, and the high end imported furniture package. Timberstone features a courtyard hot-tub and an exercise room, located right on the plaza in Spring Creek across the street from the new Bridgette Bare restaurant and central pond.

Refrigerator, Washer/Dryer Stacked, Window Coverings

Heating In Floor, Geothermal

Cooling Other
Fireplace Yes
# of Fireplaces 1

Fireplaces Gas, Living Room, Mantle, Stone