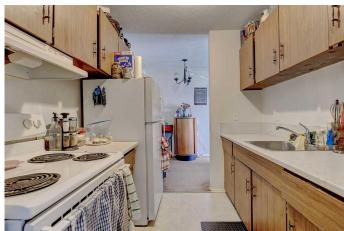

## \$89,900

2 Bedroom, 1.00 Bathroom, 812 sqft Residential on 0.00 Acres

Mountview., Grande Prairie, Alberta

2 bedroom top floor condo in Mountview Manor. Galley style kitchen with fridge and stove, dining area and spacious living room with patio doors to the large North facing deck. Bedrooms are a good size. 4 pc bath with linen closet as well as an in unit storage room. 1 assigned parking stall. Condo fee is \$445.60/month and includes heat and water. Book your viewing today!

#### Interior

Interior Features Storage

Appliances See Remarks

Heating Baseboard

Cooling None