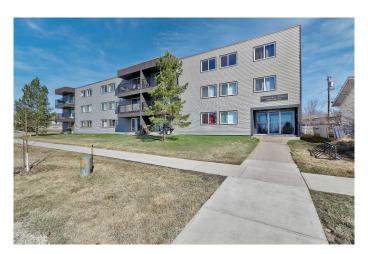

## \$89,900

2 Bedroom, 1.00 Bathroom, 812 sqft Residential on 0.00 Acres

Mountview., Grande Prairie, Alberta

2 bedroom top floor condo in Mountview Manor. Galley style kitchen with fridge and stove, dining area and spacious living room with patio doors to the large North facing deck. Bedrooms are a good size. 4 pc bath with linen closet as well as an in unit storage room. 1 assigned parking stall. Condo fee is \$445.60/month and includes heat and water. Book your viewing today!

# **Community Information**

Address 309, 9260 108 Avenue

Subdivision Mountview.

City Grande Prairie

County Grande Prairie

Province Alberta
Postal Code T8V 3L3