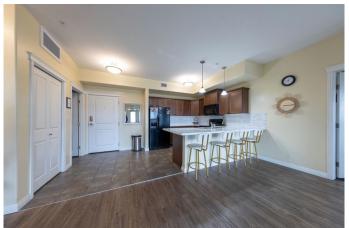

## \$199,900

2 Bedroom, 2.00 Bathroom, 1,109 sqft Residential on 0.00 Acres

West Lloydminster, Lloydminster, Alberta

Welcome to Cornerstone! This immaculate 2 bedroom 2 bathroom first floor unit is sure to impress the minute you step inside. Open concept living with recent renovations including new countertop and black splash, new vinyl flooring throughout living room area and bedrooms as well as a brand new washer & dryer. The master bedroom features double closets and a full 4 piece bathroom. This beautiful building boasts an owners lounge, exercise room, guest suite as well as underground parking. This unit comes with 1 underground stall and 1 surface stall. Make your move to luxury today!

## Interior

Interior Features See Remarks

Appliances Dishwasher, Electric Stove, Refrigerator, Washer/Dryer

Heating Hot Water, Natural Gas

Cooling Central Air