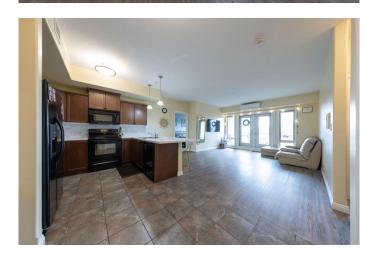

## \$199,900

2 Bedroom, 2.00 Bathroom, 1,109 sqft Residential on 0.00 Acres

West Lloydminster, Lloydminster, Alberta

Welcome to Cornerstone! This immaculate 2 bedroom 2 bathroom first floor unit is sure to impress the minute you step inside. Open concept living with recent renovations including new countertop and black splash, new vinyl flooring throughout living room area and bedrooms as well as a brand new washer & dryer. The master bedroom features double closets and a full 4 piece bathroom. This beautiful building boasts an owners lounge, exercise room, guest suite as well as underground parking. This unit comes with 1 underground stall and 1 surface stall. Make your move to luxury today!

## Interior

Interior Features See Remarks

Appliances Dishwasher, Electric Stove, Refrigerator, Washer/Dryer

Heating Hot Water, Natural Gas

Cooling Central Air