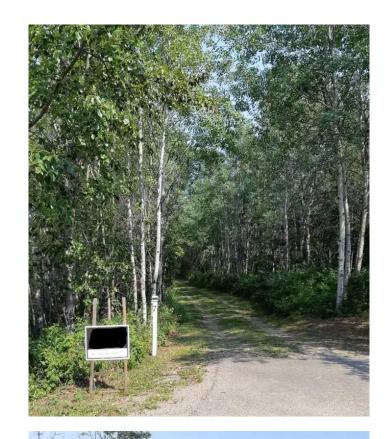

Well treed for privacy with sheds, pond in front, paved to driveway, community docks for boats. Fishing and Golfing in the area.

## **Exterior**

**Exterior Features** None

Lot Description See Remarks