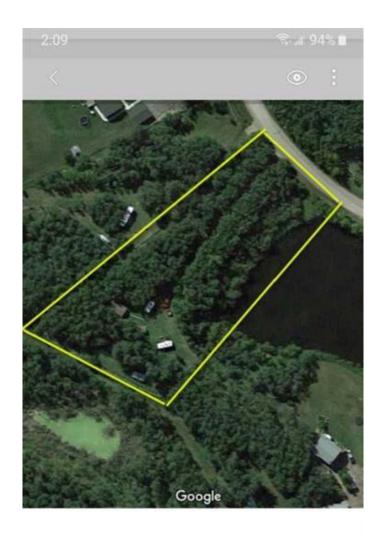

#### \$302,900

0 Bedroom, 0.00 Bathroom, Land on 1.54 Acres

Pine Lake West, Rural Red Deer County, Alberta

Click brochure link for more details. Pine lake, 1.54 acres, Rosewood Estates. Lot 7 is ready to build. Has Septic, water well and Hydro. Gas available at Property line.

Well treed for privacy with sheds, pond in front, paved to driveway, community docks for boats. Fishing and Golfing in the area.

#### **Amenities**

Waterfront Pond