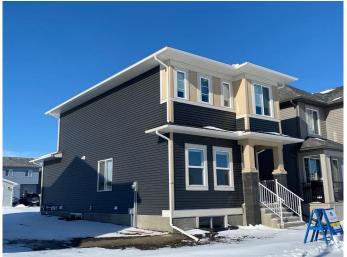

## \$538,000

4 Bedroom, 3.00 Bathroom, 1,596 sqft Residential on 0.08 Acres

NONE, Crossfield, Alberta

This custom McKee "built green" home in Vista Crossing is exactly what you've been looking for! A spacious 3 bedroom home PLUS an additional bedroom on the main floorâ€l.close to schools and parks this is truly a dream family home. The kitchen features upgraded cabinetry with pot drawers, quartz countertops, stainless steel appliances, and a large pantry. Luxury vinyl plank flooring in main floor, large windows for lots of natural light and designer detailing adds to the charm! Upstairs, the owner's suite includes a walk-in closet and ensuite along with two additional bedrooms, a full bathroom, and laundry room. This home is close to schools, playgrounds, walking paths and more! There's so much included in this brand new home!

#### **Exterior**

Exterior Features Other

Lot Description Back Lane, Interior Lot, Rectangular Lot, Street Lighting

Roof Asphalt Shingle

Construction Stone, Vinyl Siding, Wood Frame

Foundation Poured Concrete