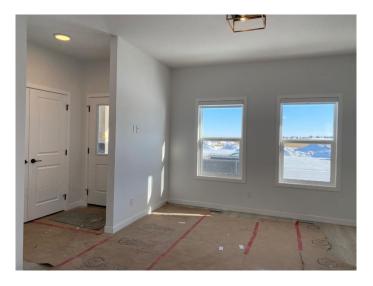

## \$538,000

4 Bedroom, 3.00 Bathroom, 1,596 sqft Residential on 0.08 Acres

NONE, Crossfield, Alberta

This custom McKee "built green" home in Vista Crossing is exactly what you've been looking for! A spacious 3 bedroom home PLUS an additional bedroom on the main floorâ€l.close to schools and parks this is truly a dream family home. The kitchen features upgraded cabinetry with pot drawers, quartz countertops, stainless steel appliances, and a large pantry. Luxury vinyl plank flooring in main floor, large windows for lots of natural light and designer detailing adds to the charm! Upstairs, the owner's suite includes a walk-in closet and ensuite along with two additional bedrooms, a full bathroom, and laundry room. This home is close to schools, playgrounds, walking paths and more! There's so much included in this brand new home!

### Interior

Interior Features Kitchen Island, No Animal Home, No Smoking Home, Open Floorplan,

Pantry, Quartz Counters, Separate Entrance

Appliances Dishwasher, Electric Range, Microwave Hood Fan, Refrigerator