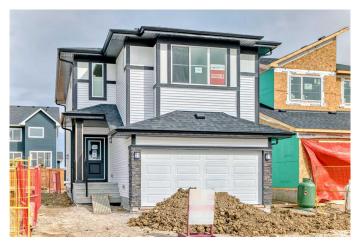

# \$749,900 - 25 Southborough Square, Cochrane

MLS® #A2201989

#### \$749,900

4 Bedroom, 4.00 Bathroom, 2,031 sqft Residential on 0.08 Acres

Southbow Landing, Cochrane, Alberta

\*\*\* FULL LEGAL BASEMENT SUITE \*\*\* Welcome to 25 Southborough Square in Cochrane, a stunning two-story home built by Daytona Homes that offers over 2,000 square feet above grade with a fully legal basement suite, making it an incredible opportunity for homeowners looking for rental income, multi-generational living, or extra space to suit their needs. Thoughtfully designed with modern finishes and a layout that maximizes both comfort and functionality, this home is the perfect blend of style and smart living. As you step inside, you're welcomed by a mudroom to the right, keeping everything organized as you enter from the double-attached garage. A two-piece bathroom sits conveniently in the middle of the main floor, leading into the heart of the home. The spacious open-concept kitchen is built for both everyday living and entertaining, featuring a large island that flows seamlessly into the nook and great room at the back of the house. With plenty of natural light and ample space to gather, this main living area is designed for connection and comfort.

Built by Daytona Homes, known for their quality craftsmanship and outstanding customer service, 25 Southborough Square is more than just a homeâ€"it's an investment in your future. Located in one of Cochrane's most desirable communities, with easy access to parks, amenities, and scenic surroundings, this home offers everything you need and more. Book your private showing today and discover why this property is the perfect fit.

Built in 2025

Sub-Type Detached

Style 2 Storey

Status Active

#### **Exterior**

Exterior Features None

Lot Description Back Yard, Low Maintenance Landscape, Interior Lot

Roof Asphalt Shingle

Construction Vinyl Siding, Wood Frame

Foundation Poured Concrete