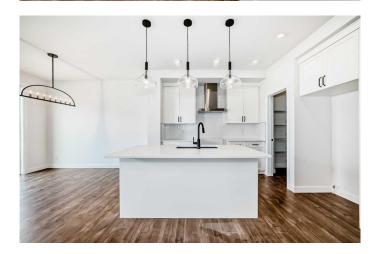

#### \$749,900

4 Bedroom, 4.00 Bathroom, 2,031 sqft Residential on 0.08 Acres

Southbow Landing, Cochrane, Alberta

\*\*\* FULL LEGAL BASEMENT SUITE \*\*\* Welcome to 25 Southborough Square in Cochrane, a stunning two-story home built by Daytona Homes that offers over 2,000 square feet above grade with a fully legal basement suite, making it an incredible opportunity for homeowners looking for rental income, multi-generational living, or extra space to suit their needs. Thoughtfully designed with modern finishes and a layout that maximizes both comfort and functionality, this home is the perfect blend of style and smart living. As you step inside, you're welcomed by a mudroom to the right, keeping everything organized as you enter from the double-attached garage. A two-piece bathroom sits conveniently in the middle of the main floor, leading into the heart of the home. The spacious open-concept kitchen is built for both everyday living and entertaining, featuring a large island that flows seamlessly into the nook and great room at the back of the house. With plenty of natural light and ample space to gather, this main living area is designed for connection and comfort.