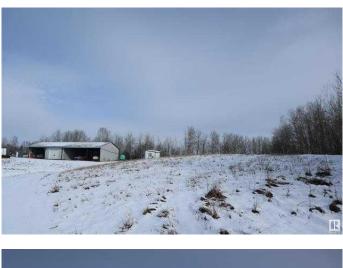

#### \$949,000

0 Bedroom, 0.00 Bathroom, Land on 158.00 Acres

NONE, Warburg, Alberta

158 Acres Zoned (NSRV) North Saskatchewan River Valley. Fully Developed 30'x46' insulated shop powered by a generator for lights and propane for heat. Open Faced Shelters on either side of the shop. It is Estimated that an inventory of 220,000+/- tons of gravel is under ground. Some farmland as well. Alta Link Revenue of \$3000+/- per year. Located at Range Road 31 and Twp Road 512A.

## Exterior

Lot Description Private, Treed