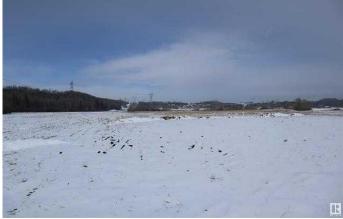

#### \$949,000

0 Bedroom, 0.00 Bathroom, Land on 158.00 Acres

NONE, Warburg, Alberta

158 Acres Zoned (NSRV) North Saskatchewan River Valley. Fully Developed 30'x46' insulated shop powered by a generator for lights and propane for heat. Open Faced Shelters on either side of the shop. It is Estimated that an inventory of 220,000+/- tons of gravel is under ground. Some farmland as well. Alta Link Revenue of \$3000+/- per year. Located at Range Road 31 and Twp Road 512A.

## Exterior

Lot Description Private, Treed