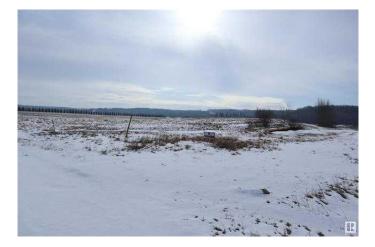

#### \$949,000

0 Bedroom, 0.00 Bathroom, Land on 158.00 Acres

NONE, Warburg, Alberta

158 Acres Zoned (NSRV) North Saskatchewan River Valley. Fully Developed 30'x46' insulated shop powered by a generator for lights and propane for heat. Open Faced Shelters on either side of the shop. It is Estimated that an inventory of 220,000+/- tons of gravel is under ground. Some farmland as well. Alta Link Revenue of \$3000+/- per year. Located at Range Road 31 and Twp Road 512A.

## Exterior

Lot Description Private, Treed