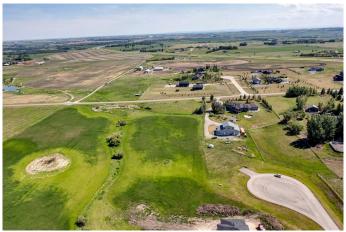

#### \$475,000

0 Bedroom, 0.00 Bathroom, Land on 11.54 Acres

NONE, Rural Foothills County, Alberta

AMAZING location to build your "dream home" Welcome to this lovely paved cul-de-sac, only minutes to Okotoks and 15 minutes to Calgary. 11 acres with excellent views of the valley to the east and south for miles. Strong architectural controls to maintain the integrity of your neighbourhood, No building time commitment so you can buy and hold for the future dwhen you are ready to build. All services are to the property line and there is a fantastic well that produces 8 GPM. There is an additional approach to access the property from 338 on the SE corner of the property. 338 is scheduled to see a lot less traffic in the near future as the access from Highway 2 will be moving north and connecting to 80 street. Should be very quiet and rural soon, and just 8 minutes to Okotoks.