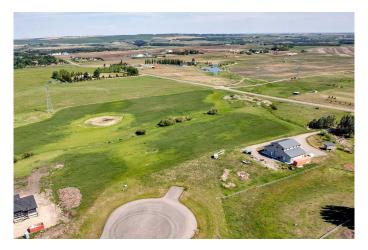

#### \$475,000

0 Bedroom, 0.00 Bathroom, Land on 11.54 Acres

NONE, Rural Foothills County, Alberta

AMAZING location to build your "dream home" Welcome to this lovely paved cul-de-sac, only minutes to Okotoks and 15 minutes to Calgary. 11 acres with excellent views of the valley to the east and south for miles. Strong architectural controls to maintain the integrity of your neighbourhood, No building time commitment so you can buy and hold for the future dwhen you are ready to build. All services are to the property line and there is a fantastic well that produces 8 GPM. There is an additional approach to access the property from 338 on the SE corner of the property. 338 is scheduled to see a lot less traffic in the near future as the access from Highway 2 will be moving north and connecting to 80 street. Should be very quiet and rural soon, and just 8 minutes to Okotoks.