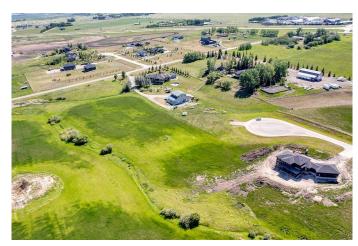

#### \$475,000

0 Bedroom, 0.00 Bathroom, Land on 11.54 Acres

NONE, Rural Foothills County, Alberta

AMAZING location to build your "dream home" Welcome to this lovely paved cul-de-sac, only minutes to Okotoks and 15 minutes to Calgary. 11 acres with excellent views of the valley to the east and south for miles. Strong architectural controls to maintain the integrity of your neighbourhood, No building time commitment so you can buy and hold for the future dwhen you are ready to build. All services are to the property line and there is a fantastic well that produces 8 GPM. There is an additional approach to access the property from 338 on the SE corner of the property. 338 is scheduled to see a lot less traffic in the near future as the access from Highway 2 will be moving north and connecting to 80 street. Should be very quiet and rural soon, and just 8 minutes to Okotoks.