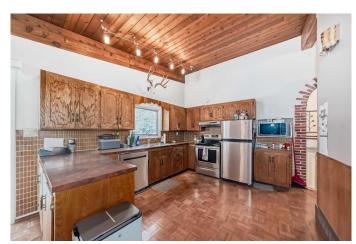

### \$2,200,000

6 Bedroom, 3.00 Bathroom, 2,204 sqft Residential on 235.00 Acres

NONE, Rural Wheatland County, Alberta

Nestled in the heart of the prairies, surrounded by mature trees you will find this quiet GEM...!! Situated in the County of Wheatland, this property is very commutable to Strathmore, Calgary and the Airport. It includes 235 acres with 50 acres of irrigation rights. Approx 205 acres cultivated with the balance pasture with water. A 2204 sq.ft. home with upgrades such as the bathrooms, furnaces, Hot water Tank and new septic. It has a 26x 32 shop and a Quonset.....

#### Interior

Interior Features High Ceilings, Bookcases

Appliances Dishwasher, Dryer, Electric Range, Refrigerator, Washer

Heating Fireplace(s), Forced Air, Natural Gas

Cooling None
Fireplace Yes