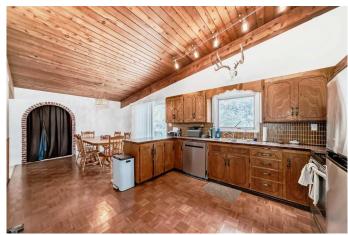

### \$2,200,000

6 Bedroom, 3.00 Bathroom, 2,204 sqft Residential on 235.00 Acres

NONE, Rural Wheatland County, Alberta

Nestled in the heart of the prairies, surrounded by mature trees you will find this quiet GEM...!! Situated in the County of Wheatland, this property is very commutable to Strathmore, Calgary and the Airport. It includes 235 acres with 50 acres of irrigation rights. Approx 205 acres cultivated with the balance pasture with water. A 2204 sq.ft. home with upgrades such as the bathrooms, furnaces, Hot water Tank and new septic. It has a 26x 32 shop and a Quonset.....

#### Interior

Interior Features High Ceilings, Bookcases

Appliances Dishwasher, Dryer, Electric Range, Refrigerator, Washer

Heating Fireplace(s), Forced Air, Natural Gas

Cooling None
Fireplace Yes