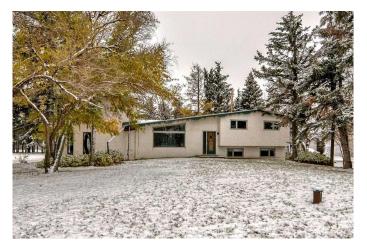

# \$2,200,000 - 255002 Range Road 241, Rural Wheatland County

MLS® #A2202318

### \$2,200,000

6 Bedroom, 3.00 Bathroom, 2,204 sqft Residential on 235.00 Acres

NONE, Rural Wheatland County, Alberta

Nestled in the heart of the prairies, surrounded by mature trees you will find this quiet GEM...!! Situated in the County of Wheatland, this property is very commutable to Strathmore, Calgary and the Airport. It includes 235 acres with 50 acres of irrigation rights. Approx 205 acres cultivated with the balance pasture with water. A 2204 sq.ft. home with upgrades such as the bathrooms, furnaces, Hot water Tank and new septic. It has a 26x 32 shop and a Quonset.....

Built in 1970

#### **Exterior**

Exterior Features Private Yard, Fire Pit

Lot Description Farm, Creek/River/Stream/Pond

Roof Asphalt Shingle

Construction Stucco Foundation Block