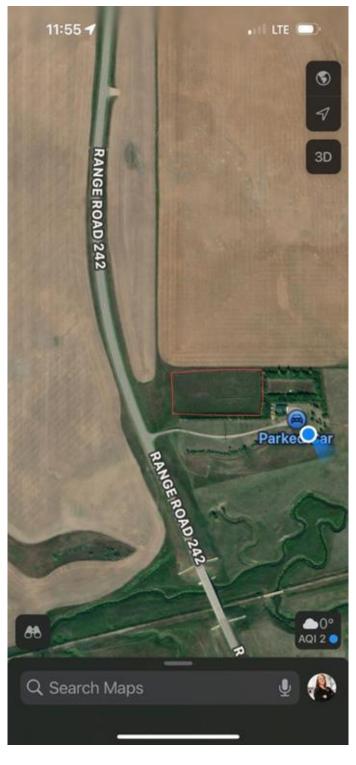

#### \$329,900

0 Bedroom, 0.00 Bathroom, Land on 2.67 Acres

NONE, Rural Wheatland County, Alberta

Build your dream home! This land has mature trees and is paved right to where you driveway would be. There is a well that has not been used in many years and is being sold as is. The gas line is very close to the property and so is the power.

### **Community Information**

Address Hwy 21 Subdivision NONE

City Rural Wheatland County

County Wheatland County

Province Alberta
Postal Code T1P 1K7