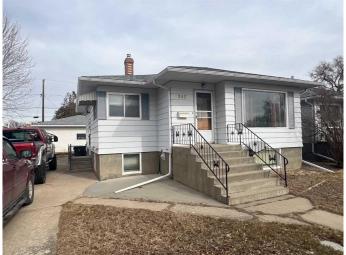

### \$280,000

3 Bedroom, 1.00 Bathroom, 936 sqft Residential on 0.14 Acres

SW Hill, Medicine Hat, Alberta

Fully developed bungalow with oversized (26X28) heated double garage. This home offers two bedrooms on the main along with a large living room. The basement is fully developed with a summer kitchen and common laundry area. Newer shingles, furnace and hot water tank as well as some other upgrades have been completed. Full sized lot, close to schools, tremendous value is here. This home is being sold "as is, where is" on possession.