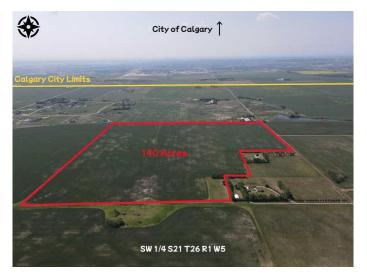

## \$4,550,000

0 Bedroom, 0.00 Bathroom, Land on 139.67 Acres

NONE, Rural Rocky View County, Alberta

Amazing holding property 140 acres within just a few short minutes to Calgary (1 mile to Calgary) with the explosive growth of NW Calgary knocking on the door. City views adjacent to Calterra Estates and Newly built golf range. Completely flat, cultivated land rented out to farmers for agriculture use.

MLS® # A2202556

Price \$4,550,000

Bathrooms 0.00

Acres 139.67

Type Land

Sub-Type Commercial Land

Status Active