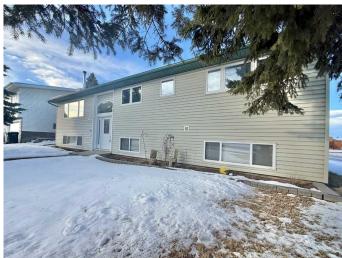

# \$569,900

5 Bedroom, 3.00 Bathroom, 1,248 sqft Residential on 0.19 Acres

Hillcrest, Hinton, Alberta

102 McPherson drive has everything you need in a single family home plus more! Located on a large corner lot in the highly desirable upper hill area! The first thing you will notice is The quality of care and pride of ownership this owner has given the home. It is in pristine condition and ready for a new owner. Upon entering the home you're astounded by the expansive living space provided. The living room is large, complimented by an efficient wood fireplace insert keeping you toasty warm while offering serene ambiance while entertaining. The living room seamlessly flows through the dining room into the kitchen. Form meets function in this perfectly designed kitchen space, allowing enough space for multiple people during busy family events. Moving through the rest of the main floor you have an excellently finished 4pc bath, 2 spacious bedrooms plus a large primary bed that houses its own 2 pc ensuite. The basement is equally impressive featuring padded carpeting and another wood burning stove. This space doubles as an additional living room/Den or large play room. This basement also features several bedrooms and its own 3pc bathroom. Accessible through the dining room or rear entrance is a glorious and sizeable deck space, boasting 336sqft 12x28 deck overlooking the neighbourhood. There is an ideal covered storage area under the deck for your seasonal items or firewood. If this home wasn't enough then the 28x32 heated double garage with 8'7' High x 9'8' Wide

## **Exterior**

Exterior Features Lighting

Lot Description Back Yard, Front Yard, Gentle Sloping, Landscaped, Private, Street

Lighting

Roof Asphalt Shingle

Construction Vinyl Siding, Wood Frame

Foundation Poured Concrete