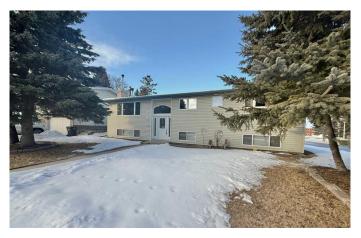

# \$569,900

5 Bedroom, 3.00 Bathroom, 1,248 sqft Residential on 0.19 Acres

Hillcrest, Hinton, Alberta

102 McPherson drive has everything you need in a single family home plus more! Located on a large corner lot in the highly desirable upper hill area! The first thing you will notice is The quality of care and pride of ownership this owner has given the home. It is in pristine condition and ready for a new owner. Upon entering the home you're astounded by the expansive living space provided. The living room is large, complimented by an efficient wood fireplace insert keeping you toasty warm while offering serene ambiance while entertaining. The living room seamlessly flows through the dining room into the kitchen. Form meets function in this perfectly designed kitchen space, allowing enough space for multiple people during busy family events. Moving through the rest of the main floor you have an excellently finished 4pc bath, 2 spacious bedrooms plus a large primary bed that houses its own 2 pc ensuite. The basement is equally impressive featuring padded carpeting and another wood burning stove. This space doubles as an additional living room/Den or large play room. This basement also features several bedrooms and its own 3pc bathroom. Accessible through the dining room or rear entrance is a glorious and sizeable deck space, boasting 336sqft 12x28 deck overlooking the neighbourhood. There is an ideal covered storage area under the deck for your seasonal items or firewood. If this home wasn't enough then the 28x32 heated double garage with 8'7' High x 9'8' Wide

Overhead Doors with 10' Ceilings and 220v power might just be star of the show. This garage is sure please any garage enthusiast or shop worker alike. There is also enough space for RV Parking. This home and property is sure to check off everything on your list of needs and wants for home!