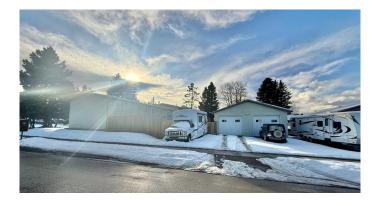

# \$569,900

5 Bedroom, 3.00 Bathroom, 1,248 sqft Residential on 0.19 Acres

Hillcrest, Hinton, Alberta

102 McPherson drive has everything you need in a single family home plus more! Located on a large corner lot in the highly desirable upper hill area! The first thing you will notice is The quality of care and pride of ownership this owner has given the home. It is in pristine condition and ready for a new owner. Upon entering the home you're astounded by the expansive living space provided. The living room is large, complimented by an efficient wood fireplace insert keeping you toasty warm while offering serene ambiance while entertaining. The living room seamlessly flows through the dining room into the kitchen. Form meets function in this perfectly designed kitchen space, allowing enough space for multiple people during busy family events. Moving through the rest of the main floor you have an excellently finished 4pc bath, 2 spacious bedrooms plus a large primary bed that houses its own 2 pc ensuite. The basement is equally impressive featuring padded carpeting and another wood burning stove. This space doubles as an additional living room/Den or large play room. This basement also features several bedrooms and its own 3pc bathroom. Accessible through the dining room or rear entrance is a glorious and sizeable deck space, boasting 336sqft 12x28 deck overlooking the neighbourhood. There is an ideal covered storage area under the deck for your seasonal items or firewood. If this home wasn't enough then the 28x32 heated double garage with 8'7' High x 9'8' Wide

Overhead Doors with 10' Ceilings and 220v power might just be star of the show. This garage is sure please any garage enthusiast or shop worker alike. There is also enough space for RV Parking. This home and property is sure to check off everything on your list of needs and wants for home!

#### **Amenities**

Parking Spaces 4

Parking Double Garage Detached, Heated Garage, Insulated, Parking Pad,

Driveway, Garage Faces Side

# of Garages 2