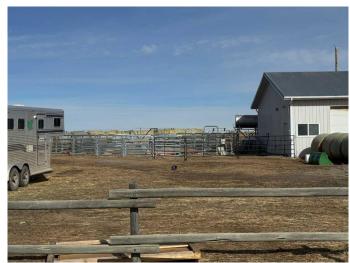

#### \$7,000,000

6 Bedroom, 4.00 Bathroom, 3,251 sqft Residential on 55.00 Acres

NONE, Rural Rocky View County, Alberta

55 acres on the edge of Airdrie, Great for investors, with incredible views! Great family operation, with raised 6 bedroom bungalow with walk-out and oversize double attached garage. 40x60 shop/barn with power. (exclude all steel shelving units). Property is well setup for horses and raising kids and dogs. Large fenced turn out for dogs. The home is upgraded and has a Main floor kitchen as well. there is a makeup air unit under front deck for heat and A/C! Come have a look!

#### **Exterior**

Exterior Features Dog Run, Lighting, Other

Lot Description Front Yard, No Neighbours Behind, Open Lot

Roof Asphalt Shingle
Construction Stone, Vinyl Siding
Foundation Poured Concrete