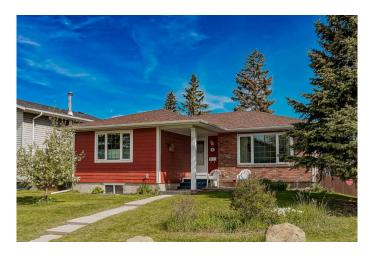

## \$630,000

3 Bedroom, 3.00 Bathroom, 1,262 sqft Residential on 0.12 Acres

Whitehorn, Calgary, Alberta

Step into this beautiful corner lot bungalow with Legal Suite and plenty of upgrades. Boasting 1262 sq. ft. on main level and over 1000 sq. ft. of developed space on lower level you have 2 premium spaces to live in or use as part of your investment portfolio. Located on a quiet corner this lot has plenty of benefits including an exterior with brick and Hardie board siding. Main floor features 2 large bedrooms including an expanded primary bedroom with an adjacent flex area. Exquisitely maintained hardwood floors run throughout the main level in bedrooms, dining area and oversized living room. Step into the kitchen and you'II be amazed at the amount of custom designed and handmade oak cabinets with terracotta tile floors and backsplash imported from Italy. Adjacent sitting space has a full wall of additional cabinetry for all your storage and culinary needs. On the lower level there is a shared laundry and storage area before entering the suite. This suite also has a custom kitchen with wrap around kitchen counters and an unbelievable amount of storage as well. The suite features one large bedroom and a Murphy bed in the main living space for guests or a roommate. You will notice how well-maintained the owners have kept and cared for this home. This turnkey property has been freshly painted, has plenty of parking and central vac. Outside you have a nicely sized yard with a small greenhouse, a shed and additional garden beds to the east of home.

The area is close in proximity to a variety of schools, parks, walking/biking paths, the C-train and various shopping and recreational amenities. Properties like this in the area will not last for long. Step into the perfect blend of comfort, convenience and affordability at 4 Whitefield Close.