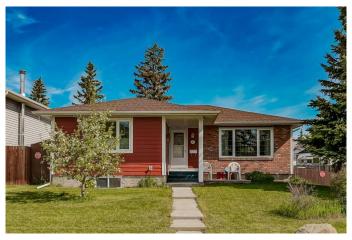

## \$630,000

3 Bedroom, 3.00 Bathroom, 1,262 sqft Residential on 0.12 Acres

Whitehorn, Calgary, Alberta

Step into this beautiful corner lot bungalow with Legal Suite and plenty of upgrades. Boasting 1262 sq. ft. on main level and over 1000 sq. ft. of developed space on lower level you have 2 premium spaces to live in or use as part of your investment portfolio. Located on a quiet corner this lot has plenty of benefits including an exterior with brick and Hardie board siding. Main floor features 2 large bedrooms including an expanded primary bedroom with an adjacent flex area. Exquisitely maintained hardwood floors run throughout the main level in bedrooms, dining area and oversized living room. Step into the kitchen and you'II be amazed at the amount of custom designed and handmade oak cabinets with terracotta tile floors and backsplash imported from Italy. Adjacent sitting space has a full wall of additional cabinetry for all your storage and culinary needs. On the lower level there is a shared laundry and storage area before entering the suite. This suite also has a custom kitchen with wrap around kitchen counters and an unbelievable amount of storage as well. The suite features one large bedroom and a Murphy bed in the main living space for guests or a roommate. You will notice how well-maintained the owners have kept and cared for this home. This turnkey property has been freshly painted, has plenty of parking and central vac. Outside you have a nicely sized yard with a small greenhouse, a shed and additional garden beds to the east of home.

The area is close in proximity to a variety of schools, parks, walking/biking paths, the C-train and various shopping and recreational amenities. Properties like this in the area will not last for long. Step into the perfect blend of comfort, convenience and affordability at 4 Whitefield Close.