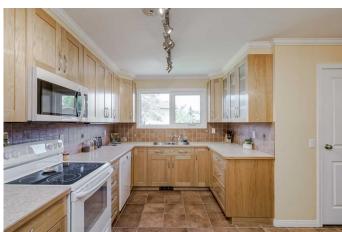

## \$630,000

3 Bedroom, 3.00 Bathroom, 1,262 sqft Residential on 0.12 Acres

Whitehorn, Calgary, Alberta

Step into this beautiful corner lot bungalow with Legal Suite and plenty of upgrades. Boasting 1262 sq. ft. on main level and over 1000 sq. ft. of developed space on lower level you have 2 premium spaces to live in or use as part of your investment portfolio. Located on a quiet corner this lot has plenty of benefits including an exterior with brick and Hardie board siding. Main floor features 2 large bedrooms including an expanded primary bedroom with an adjacent flex area. Exquisitely maintained hardwood floors run throughout the main level in bedrooms, dining area and oversized living room. Step into the kitchen and you'II be amazed at the amount of custom designed and handmade oak cabinets with terracotta tile floors and backsplash imported from Italy. Adjacent sitting space has a full wall of additional cabinetry for all your storage and culinary needs. On the lower level there is a shared laundry and storage area before entering the suite. This suite also has a custom kitchen with wrap around kitchen counters and an unbelievable amount of storage as well. The suite features one large bedroom and a Murphy bed in the main living space for guests or a roommate. You will notice how well-maintained the owners have kept and cared for this home. This turnkey property has been freshly painted, has plenty of parking and central vac. Outside you have a nicely sized yard with a small greenhouse, a shed and additional garden beds to the east of home.