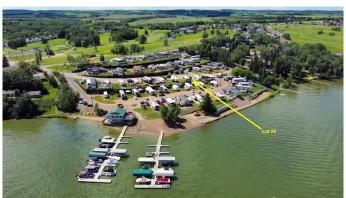

## \$94,900

0 Bedroom, 0.00 Bathroom, Land on 0.06 Acres

Sandy Cove, Rural Red Deer County, Alberta

Serviced lakeside RV/Park model lot with a fantastic view ready for year-round use with power, sewer and water hookups right to your lot and just steps from the beach, boat dock and golf course at Pine Lake. The current unit on the lot is available separately if wanted. Prime location at just 30 mins to Red Deer and 90 minutes to Calgary. Excellent fishing, water sports and year round recreational activities. Sandy Cove beach is a beautiful RV/ Park Model resort in Central Alberta offering low condo fees and true waterfront. Boat slips on the dock are available to rent and right close to this lot! IT GETS EVEN BETTER..... AN 18 hole golf course & Clubhouse with lakefront patio/lounge & restaurant is just a short walk away. Stay and play....invest in your future!