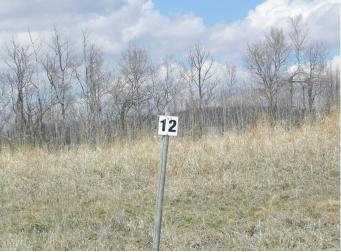

#### \$175,000

0 Bedroom, 0.00 Bathroom, Land on 1.94 Acres

Grandview Estates, Rural Ponoka County, Alberta

Welcome to one of Gull Lake's perhaps finest country home development. Grandview Estates. Boasting an upscale architecturally controlled subdivision that is intertwined amongst 30 acres of environmental reserve featuring established walking trails, abundant wildlife, local history. The view is so amazing that it is better described as an experience. Every lot boasts a spectacular view of the lake; some views encompass the entire length of Gull Lake. Imagine closing every single day with yet another uniquely pleasing sunset. Boat access is 5 minutes away at the Raymond Shores public boat launch. Taxes have not been assessed yet. Grandview Estates is a 31 lot acreage subdivision with acreages ranging from 1 to 6 acres in size and prices ranging for \$85,000 to \$275,000

#### **Community Information**

| Address     | 12, 420069 Range Road 284 |
|-------------|---------------------------|
| Subdivision | Grandview Estates         |
| City        | Rural Ponoka County       |
| County      | Ponoka County             |
| Province    | Alberta                   |
| Postal Code | T4J 1R3                   |