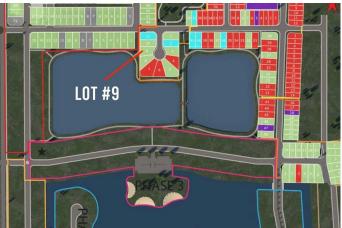

# **Community Information**

| Address     | 35 Lakewood Point |
|-------------|-------------------|
| Subdivision | Lakewood Meadows  |
| City        | Strathmore        |
| County      | Wheatland County  |
| Province    | Alberta           |
| Postal Code | T1P 0G7           |

### Exterior

| Lot Description | Backs on to Park/Green Space, Cul-De-Sac, Views |
|-----------------|-------------------------------------------------|
|-----------------|-------------------------------------------------|