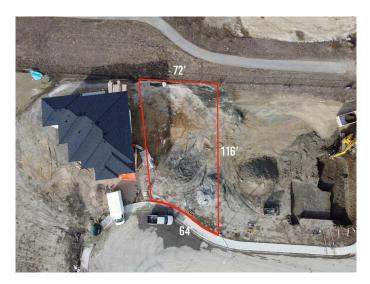

#### \$225,900

0 Bedroom, 0.00 Bathroom, Land on 0.16 Acres

Lakewood Meadows, Strathmore, Alberta

Welcome Home to Lakewood of Strathmore – Where Your Dream Home Awaits!

Imagine waking up every morning to the peaceful sound of nature in this quiet cul-de-sac. Step outside to take in the tranquility across a serene pond, and distant views of the majestic Rocky Mountains. This isn't just any lot—it's the perfect canvas for your dream home. And at almost 64 feet wide in the front, 72 feet wide in the back, and 116 feet deep, it's unique. It's a place where nature and peaceful living come together.