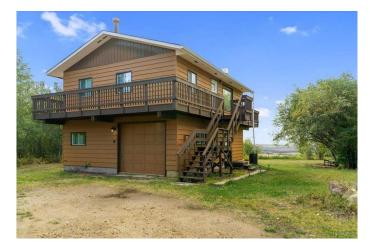

#### \$445,000

3 Bedroom, 2.00 Bathroom, 1,270 sqft Residential on 3.00 Acres

Morgan's Mountain Estates, Rural Grande Prairie No. 1, County of, Alberta

Escape to your own private retreat on Morganâ€<sup>™</sup>s Mountain! This beautifully maintained and virtually staged 3-bedroom, 2-bathroom home sits on 3 acres of pristine land, offering peace, privacy, and one of the most breathtaking views in the area. Windows throughout the home frame the panoramic mountain and valley views, bringing the outdoors right into your living room. The 3 bedrooms bedrooms are generously sized, perfect for family, guests, or home office space. The real showstopper is the 3 acres of land surrounding this home. Whether youâ€<sup>™</sup>re gardening, exploring, or simply sitting back to soak in the view, the space offers endless possibilities for outdoor enjoyment. Perched on Morgan's Mountain, this home offers some of the best views you'II find in the area. Imagine waking up every day to the natural beauty of rolling hills, lush forest, and endless sky. If you're looking for a serene mountain lifestyle, with room to roam and views to die for, this property is a rare find. Don't miss the chance to make it yoursâ€"schedule a showing today and see this slice of paradise for yourself!

Built in 1940

**Essential Information** 

| MLS® #         | A2203742                         |
|----------------|----------------------------------|
| Price          | \$445,000                        |
| Bedrooms       | 3                                |
| Bathrooms      | 2.00                             |
| Full Baths     | 2                                |
| Square Footage | 1,270                            |
| Acres          | 3.00                             |
| Year Built     | 1940                             |
| Туре           | Residential                      |
| Sub-Type       | Detached                         |
| Style          | 2 Storey, Acreage with Residence |
| Status         | Active                           |

#### Exterior

| Exterior Features | Balcony                         |
|-------------------|---------------------------------|
| Lot Description   | Landscaped, Treed, Views, Brush |
| Roof              | Asphalt Shingle                 |