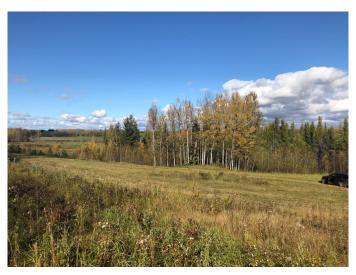

### \$69,000

0 Bedroom, 0.00 Bathroom, Land on 3.03 Acres

NONE, Plamondon, Alberta

Here is a hidden gem, a great spot to park your RV and maybe built a home later (3.03 Acres). There are two lots for sale in this area which as of date is undeveloped. There are four lots here on a no exit road. So lots of privacy and nothing but unobstructed views of a valley with great sun sets. These lots have a gentle slope, but at the base of the lot there is plenty of room to put a few RV's and use it recreationally for now. Seller is motivated and price is obviously negotiable. Gas at the property line, power is close, just across the road.

## **Amenities**

Utilities Electricity Available, Natural Gas at Lot Line

**Exterior** 

Lot Description Backs on to Park/Green Space, Gentle Sloping