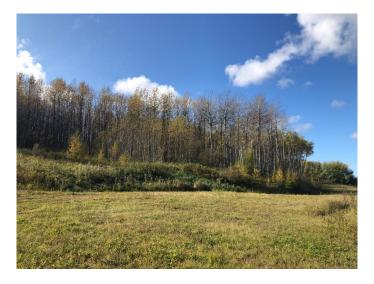

### \$69,000

0 Bedroom, 0.00 Bathroom, Land on 3.03 Acres

NONE, Plamondon, Alberta

Here is a hidden gem, a great spot to park your RV and maybe built a home later (3.03 Acres). There are two lots for sale in this area which as of date is undeveloped. There are four lots here on a no exit road. So lots of privacy and nothing but unobstructed views of a valley with great sun sets. These lots have a gentle slope, but at the base of the lot there is plenty of room to put a few RV's and use it recreationally for now. Seller is motivated and price is obviously negotiable. Gas at the property line, power is close, just across the road.

## **Amenities**

Utilities Electricity Available, Natural Gas at Lot Line

**Exterior** 

Lot Description Backs on to Park/Green Space, Gentle Sloping