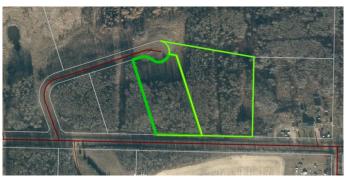

### \$69,000

0 Bedroom, 0.00 Bathroom, Land on 3.03 Acres

NONE, Plamondon, Alberta

Here is a hidden gem, a great spot to park your RV and maybe built a home later (3.03 Acres). There are two lots for sale in this area which as of date is undeveloped. There are four lots here on a no exit road. So lots of privacy and nothing but unobstructed views of a valley with great sun sets. These lots have a gentle slope, but at the base of the lot there is plenty of room to put a few RV's and use it recreationally for now. Seller is motivated and price is obviously negotiable. Gas at the property line, power is close, just across the road.

# **Community Information**

Address 111, 16326 Twp Rd 675

Subdivision NONE

City Plamondon

County Lac La Biche County

Province Alberta
Postal Code T0A 2T0