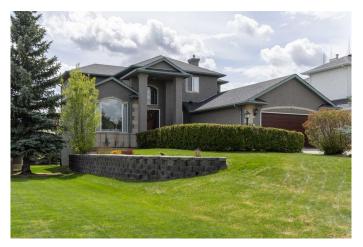

### \$1,150,000

6 Bedroom, 5.00 Bathroom, 2,246 sqft Residential on 0.28 Acres

Springbank Links, Rural Rocky View County, Alberta

If you've been searching for that perfect blend of country charm and modern comfort, look no further than 103 Palomino Boulevard. This fully renovated, air conditioned home, set on 0.28 acres of prime Springbank land, offers all the space, warmth, and quality craftsmanship a family could hope for. With six bedrooms and 4.5 baths, there's room for everyoneâ€"whether you're raising a family, hosting the grandkids, or just enjoying the peace and quiet of country living. Over the last four years, every inch of this 2,246 sq. ft. home has been thoughtfully updated, so you can simply move in and start making memories.

This home is a rare find in Springbank Linksâ€"modern where it matters, but with all the warmth and character of a true country estate.

Built in 1998