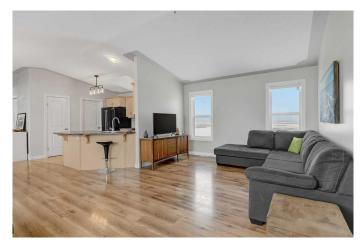

#### \$569,900

3 Bedroom, 2.00 Bathroom, 1,534 sqft Residential on 11.40 Acres

NONE, Rural Grande Prairie No. 1, County of, Alberta

Two residences, Shop, and numerous out buildings, located on 11.4 acres with a seasonal creek, located just minutes past Wembley. The main residence is a 1534 sq/ft modular built in 2007 with 3 beds and 2 baths. Freshly painted, new roof 2 years ago, high ceilings, and large deck. The second residence is 1636 sq/ft modular built in 1980 with 3 beds, 2 baths and large windows for plenty of natural light a nd Central AIR CONDITIONING.. New roof 2 years ago, high efficient furnace 2009, vinyl Windows 2010, New kitchen, bathrooms, and flooring in 2018. Both show great. Shop is 30x32, insulated and heated, 220 plugs for welder, 12' high door and 14' ceilings. The land is nicely landscaped, has a dog run, and walking trails.

#### Interior

| Interior Features | Closet Organizers, High Ceilings, Jetted Tub, No Animal Home, No |
|-------------------|------------------------------------------------------------------|
|                   | Smoking Home, Pantry, Vinyl Windows                              |
| Appliances        | See Remarks                                                      |
| Heating           | Forced Air                                                       |
| Cooling           | Central Air                                                      |