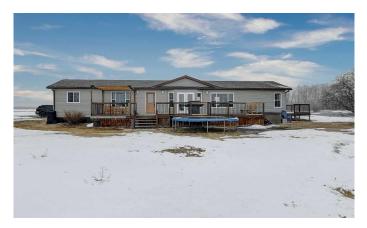

#### \$569,900

3 Bedroom, 2.00 Bathroom, 1,534 sqft Residential on 11.40 Acres

NONE, Rural Grande Prairie No. 1, County of, Alberta

Two residences, Shop, and numerous out buildings, located on 11.4 acres with a seasonal creek, located just minutes past Wembley. The main residence is a 1534 sq/ft modular built in 2007 with 3 beds and 2 baths. Freshly painted, new roof 2 years ago, high ceilings, and large deck. The second residence is 1636 sq/ft modular built in 1980 with 3 beds, 2 baths and large windows for plenty of natural light a nd Central AIR CONDITIONING.. New roof 2 years ago, high efficient furnace 2009, vinyl Windows 2010, New kitchen, bathrooms, and flooring in 2018. Both show great. Shop is 30x32, insulated and heated, 220 plugs for welder, 12' high door and 14' ceilings. The land is nicely landscaped, has a dog run, and walking trails.

# Exterior

| Exterior Features | Other                      |
|-------------------|----------------------------|
| Lot Description   | Landscaped, Seasonal Water |
| Roof              | Asphalt Shingle            |
| Construction      | Vinyl Siding               |
| Foundation        | Piling(s)                  |