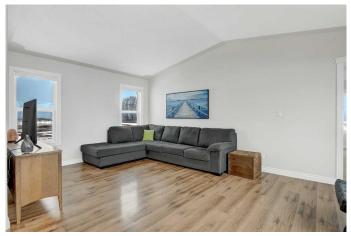

#### \$569,900

3 Bedroom, 2.00 Bathroom, 1,534 sqft Residential on 11.40 Acres

NONE, Rural Grande Prairie No. 1, County of, Alberta

Two residences, Shop, and numerous out buildings, located on 11.4 acres with a seasonal creek, located just minutes past Wembley. The main residence is a 1534 sq/ft modular built in 2007 with 3 beds and 2 baths. Freshly painted, new roof 2 years ago, high ceilings, and large deck. The second residence is 1636 sq/ft modular built in 1980 with 3 beds, 2 baths and large windows for plenty of natural light a nd Central AIR CONDITIONING.. New roof 2 years ago, high efficient furnace 2009, vinyl Windows 2010, New kitchen, bathrooms, and flooring in 2018. Both show great. Shop is 30x32, insulated and heated, 220 plugs for welder, 12' high door and 14' ceilings. The land is nicely landscaped, has a dog run, and walking trails.

#### Interior

| Interior Features | Closet Organizers, High Ceilings, Jetted Tub, No Animal Home, No |
|-------------------|------------------------------------------------------------------|
|                   | Smoking Home, Pantry, Vinyl Windows                              |
| Appliances        | See Remarks                                                      |
| Heating           | Forced Air                                                       |
| Cooling           | Central Air                                                      |