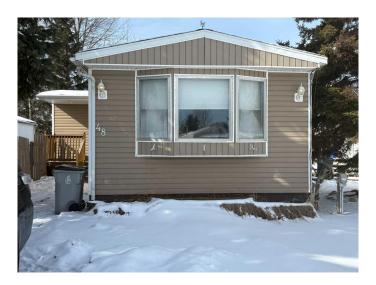

# \$98,900 - 48, 812 6 Avenue Sw, Slave Lake

MLS® #A2203804

### \$98,900

3 Bedroom, 2.00 Bathroom, 1,262 sqft Mobile on 0.00 Acres

NONE, Slave Lake, Alberta

Adorable 3 bedroom mobile in a quiet cul de sac, with no one behind you. Inside some of the renos have been done for you already - all new flooring, upgraded bathroom and entire mobile was just freshly painted throughout. Outside, you'll find the fenced yard and large deck and a huge heated shed with power making it a great "Man Cave". Put this on your "Must See" list for sure!

# **Community Information**

Address 48, 812 6 Avenue Sw

Subdivision NONE

City Slave Lake

County Lesser Slave River No. 124, M.D. of

Province Alberta
Postal Code T0G 2A4