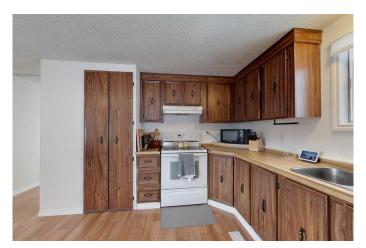

### \$98,900

3 Bedroom, 2.00 Bathroom, 1,262 sqft Mobile on 0.00 Acres

NONE, Slave Lake, Alberta

Adorable 3 bedroom mobile in a quiet cul de sac, with no one behind you. Inside some of the renos have been done for you already - all new flooring, upgraded bathroom and entire mobile was just freshly painted throughout. Outside, you'll find the fenced yard and large deck and a huge heated shed with power making it a great "Man Cave". Put this on your "Must See" list for sure!

#### **Amenities**

Parking Spaces 2

Parking Off Street, Parking Pad

Interior

Appliances Dishwasher, Range Hood, Refrigerator, Washer/Dryer, Range

Heating Forced Air

**Exterior** 

Roof Asphalt