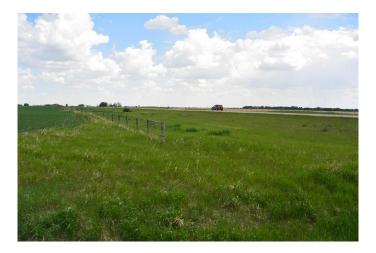

### \$1,500,000

0 Bedroom, 0.00 Bathroom, Land on 51.00 Acres

NONE, Rural Wheatland County, Alberta

51 acres zoned Direct Control.....located 3 miles southwest of Strathmore on Township Road 240....lots of room to start your business with room to grow.....( Wheatland county reference DC- 13)