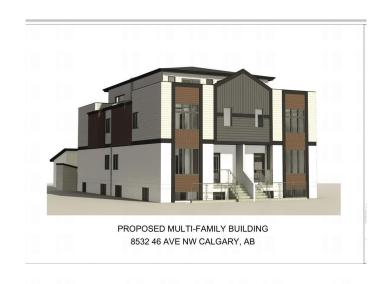

# \$1,100,000 - 3432 Richmond Road Sw, Calgary

MLS® #A2204266

### \$1,100,000

0 Bedroom, 0.00 Bathroom, Land on 0.14 Acres

Killarney/Glengarry, Calgary, Alberta

8 PLEX DP APPROVED ATTENTION BUILDERS and INVESTORS!!! GREAT MULTI-FAMILY BUILD. SAVE TIME AND MONEY. DEVELOPMENT PERMIT RELEASED, DEVELOPMENT SURVEY COMPLETED, DESIGN PLAN COMPLETED, DSSP COMPLETED, DEPOSIT TO CITY OF CALGARY COMPLETED. ALL THE HEAVY LIFTING IS DONE AND NOW YOU'RE READY TO BUILD ASAP! CMHC MLI SELECT ELIGIBLE, 8 LEGAL SUITES. **EXCELLENT CASH FLOW PROJECTIONS** AND CAPITAL APPRECIATION, CLOSE TO LRT/TRANSIT, 17 AVE, MOUNT ROYAL UNIVERSITY, NORTH GLENMORE PARK, WALMART, SHOPPING/RESTAURANTS AND QUICK COMMUTE TO DOWNTOWN.THIS IS LAND VALUE ONLY WITH DP APPROVED







FRONT PERSPECTIVE VIEW

REAR DERSPECTIVE VIEW

#### **Essential Information**

MLS® # A2204266

Price \$1,100,000

Bathrooms 0.00 Acres 0.14 Type Land

Sub-Type Residential Land

Status Active

# **Community Information**

Address 3432 Richmond Road Sw

Subdivision Killarney/Glengarry

City Calgary
County Calgary
Province Alberta
Postal Code T3E 4N6

#### **Additional Information**

Date Listed March 20th, 2025

Days on Market 47

Zoning R-CG

## **Listing Details**

Listing Office TREC The Real Estate Company

Data is supplied by Pillar 9â,¢ MLS® System. Pillar 9â,¢ is the owner of the copyright in its MLS® System. Data is deemed reliable but is not guaranteed accurate by Pillar 9â,¢. The trademarks MLS®, Multiple Listing Service® and the associated logos are owned by The Canadian R