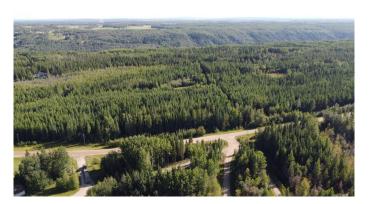

#### \$239,900

0 Bedroom, 0.00 Bathroom, Land on 2.47 Acres

Dunes West, Rural Grande Prairie No. 1, County of, Alberta

Close to the Banks of the River This FABULOUS DUNES WEST VACANT LOT ZONED CR-5....CLEARED BUILD SITE READY FOR YOUR DREAM HOME TO BE BUILT. ALL SERVICES ARE AT THE ROAD. THIS PROPERTY HAS 2.47 ACRES OF TREED LAND. CLOSE TO THE RANCH SUBDIVISION AND GP IS MINUTES AWAY.