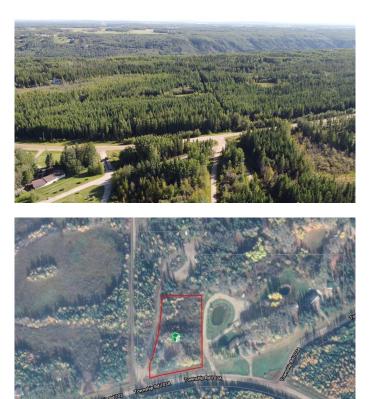

#### \$239,900

0 Bedroom, 0.00 Bathroom, Land on 2.47 Acres

Dunes West, Rural Grande Prairie No. 1, County of, Alberta

Close to the Banks of the River This FABULOUS DUNES WEST VACANT LOT ZONED CR-5....CLEARED BUILD SITE READY FOR YOUR DREAM HOME TO BE BUILT. ALL SERVICES ARE AT THE ROAD. THIS PROPERTY HAS 2.47 ACRES OF TREED LAND. CLOSE TO THE RANCH SUBDIVISION AND GP IS MINUTES AWAY.

#### **Community Information**

| Address     | 703a Township                         |
|-------------|---------------------------------------|
| Subdivision | Dunes West                            |
| City        | Rural Grande Prairie No. 1, County of |
| County      | Grande Prairie No. 1, County of       |
| Province    | Alberta                               |
| Postal Code | T8W 5K1                               |